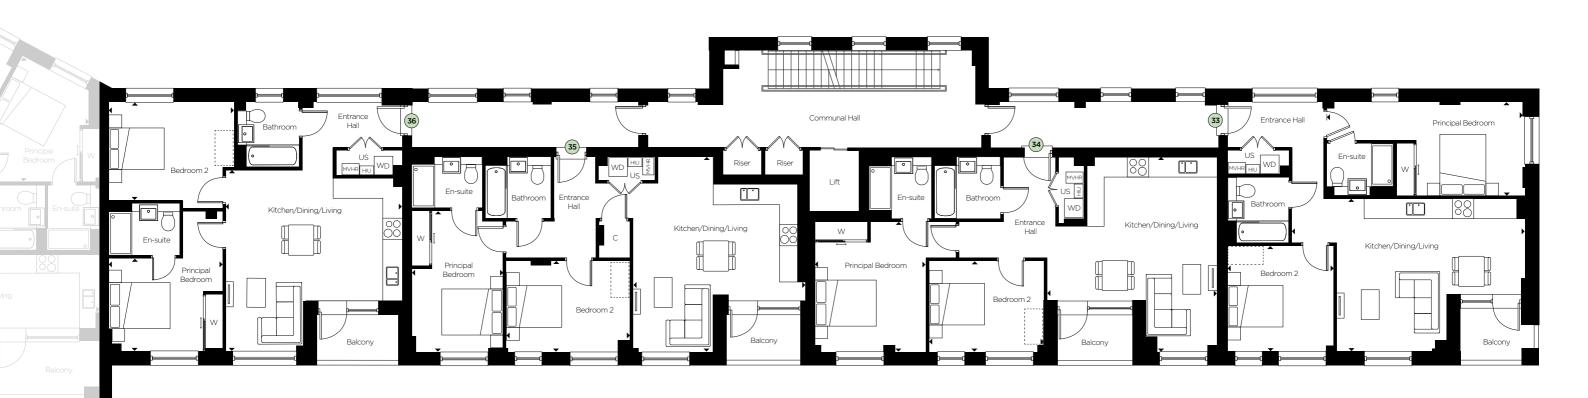

| 33 - 2 bedroom apartme    | ent                    |                     |
|---------------------------|------------------------|---------------------|
| Kitchen/Dining/Living     | 7.70m x 5.05m          | 25′3″ x 16′6″       |
| Principal Bedroom         | 6.45m x 3.10m          | 21'1" x 10'2"       |
| Bedroom 2                 | 3.50m x 3.50m          | 11′5″ x 11′5″       |
|                           |                        |                     |
| 34 - 2 bedroom apartme    | ent                    |                     |
| Kitchen/Dining/Living     | 5.65m x 6.35m          | 18'6" x 20'10"      |
| Principal Bedroom         | 3.65m x 4.29m          | 11'11" x 14'1"      |
| Bedroom 2                 | 3.80m x 3.00m          | 12'5" x 9'10"       |
|                           |                        |                     |
| 35 - 2 bedroom apartme    | ent                    |                     |
| Kitchen/Dining/Living     | 5.70m x 5.55m          | 18'8" x 18'2"       |
| Principal Bedroom         | 3.00m x 4.65m          | 9′10″ x 15′3″       |
| Bedroom 2                 | 4.05m x 3.00m          | 13'3" x 9'10"       |
|                           |                        |                     |
| 36 - 2 bedroom apartme    | ent                    |                     |
| Kitchen/Dining/Living     | 5.80m x 6.00m          | 19'0" x 19'8"       |
| Principal Bedroom         | 3.75m x 3.05m          | 12'3" x 10'0"       |
| Bedroom 2                 | 4.15m x 3.20m          | 13'7" x 10'5"       |
|                           |                        |                     |
|                           |                        |                     |
|                           |                        |                     |
| C = Cupboard W = Wardrobe | e US = Utility Store   | WD = Washer/Drye    |
|                           |                        |                     |
| MVHR = MVHR HIU = Heat II | nterrace unit [ ]= Ind | licative wardrobe p |
|                           | 7                      |                     |
| 2 bedroom                 | 3 bedroom              |                     |
|                           |                        |                     |

| 41 - 2 bedroom apartme      | ent                                      |                        |
|-----------------------------|------------------------------------------|------------------------|
| Kitchen/Dining/Living       | 7.70m x 5.05m                            | 25'3" x 16'6"          |
| Principal Bedroom           | 6.55m x 3.10m                            | 21'5" x 10'2"          |
| Bedroom 2                   | 3.50m x 3.50m                            | 11′5″ x 11′5″          |
|                             |                                          |                        |
| 42 - 2 bedroom apartme      | ent                                      |                        |
| Kitchen/Dining/Living       | 5.65m x 6.35m                            | 18'6" x 20'10"         |
| Principal Bedroom           | 3.65m x 4.30m                            | 11'11" × 14'1"         |
| Bedroom 2                   | 3.80m x 3.00m                            | 12'5" x 9'10"          |
|                             |                                          |                        |
| 43 - 2 bedroom apartme      | ent                                      |                        |
| Kitchen/Dining/Living       | 5.75m x 5.50m                            | 18'10" x 18'0"         |
| Principal Bedroom           | 3.00m x 4.65m                            | 9′10″ x 15′3″          |
| Bedroom 2                   | 4.00m x 3.00m                            | 13'1" x 9'10"          |
|                             |                                          |                        |
| 44 - 2 bedroom apartme      | ent                                      |                        |
| Kitchen/Dining/Living       | 5.80m x 6.00m                            | 19'0" x 19'8"          |
| Principal Bedroom           | 3.75m x 3.05m                            | 12'3" x 10'0"          |
| Bedroom 2                   | 4.15m x 3.20m                            | 13'7" x 10'5"          |
|                             |                                          |                        |
|                             |                                          |                        |
|                             |                                          |                        |
| C = Cupboard W = Wardrobe   | e US = Utility Store                     | WD = Washer/Drve       |
| MVHR = MVHR   HIU = Heat II | ے ۔۔۔۔۔۔۔۔۔۔۔۔۔۔۔۔۔۔۔۔۔۔۔۔۔۔۔۔۔۔۔۔۔۔۔۔   | i anti un unavalunta a |
| MVHK]- MVHK HIUJ- Heat II   | nteriace Onit                            | licative wardrobe p    |
| 2                           | 7   10   10   10   10   10   10   10   1 |                        |
| 2 bedroom                   | 3 bedroom                                |                        |