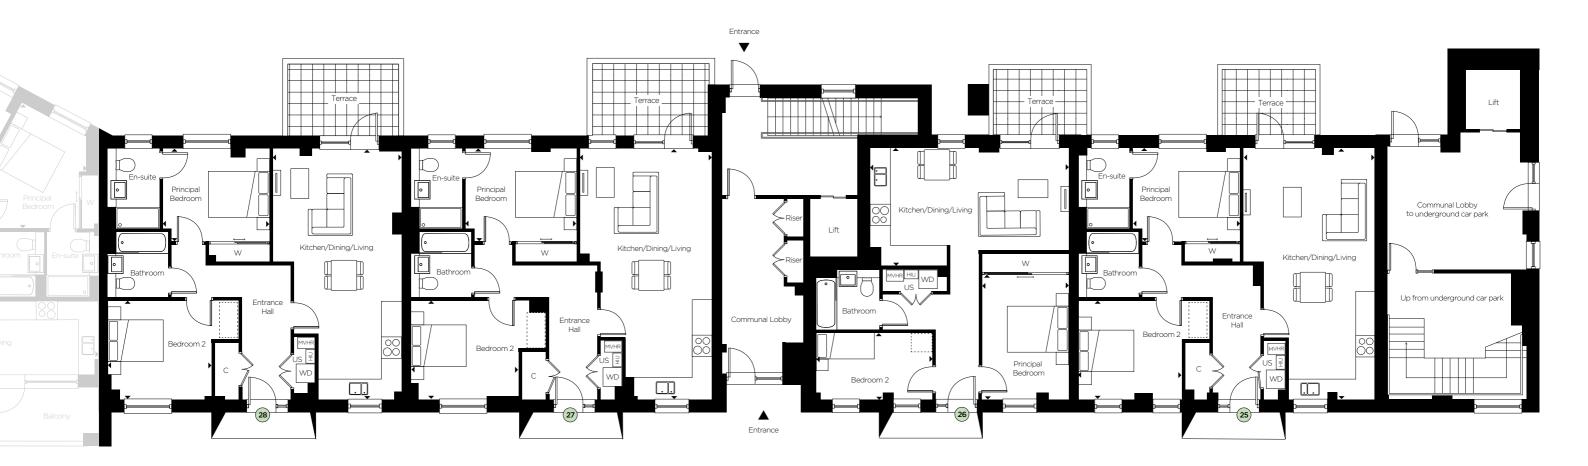

| 25 - 2 bedroom apartme    | ent                     |                     |
|---------------------------|-------------------------|---------------------|
| Kitchen/Dining/Living     | 4.35m x 8.20m           | 14'3" x 26'10"      |
| Principal Bedroom         | 3.50m x 2.60m           | 11′5″ x 8′6″        |
| Bedroom 2                 | 3.40m x 3.25m           | 11'1" × 10'7"       |
|                           |                         |                     |
| 26 - 2 bedroom apartme    | ent                     |                     |
| Kitchen/Dining/Living     | 6.50m x 3.80m           | 21'3" x 12'5"       |
| Principal Bedroom         | 2.85m x 4.10m           | 9'4" x 13'5"        |
| Bedroom 2                 | 3.90m x 2.15m           | 12'9" x 7'0"        |
|                           |                         |                     |
| 27 - 2 bedroom apartme    | ent                     |                     |
| Kitchen/Dining/Living     | 4.35m x 8.20m           | 14'3" x 26'10"      |
| Principal Bedroom         | 3.65m x 3.05m           | 11′11″ x 10′0″      |
| Bedroom 2                 | 3.55m x 3.25m           | 11'7" x 10'7"       |
|                           |                         |                     |
| 28 - 2 bedroom apartme    | ent                     |                     |
| Kitchen/Dining/Living     | 4.25m x 8.09m           | 13'11" x 26'6"      |
| Principal Bedroom         | 3.50m x 3.05m           | 11'5" x 10'0"       |
| Bedroom 2                 | 3.40m x 3.20m           | 11'1" x 10'5"       |
|                           |                         |                     |
|                           |                         |                     |
|                           |                         |                     |
| C = Cupboard W = Wardrobe | e US = Utility Store [  | WD = Washer/Drye    |
| MVHR = MVHR HIU = Heat II | nterface Unit : : = Inc | dicative wardrobe p |
|                           |                         |                     |
| 2 bedroom                 | 3 bedroom               |                     |
| 2 200.00                  | 0 000.00                |                     |
|                           |                         |                     |