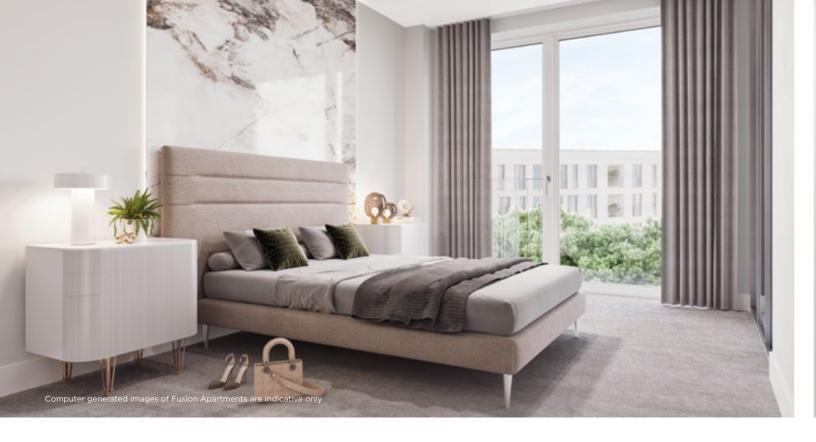

Capturing the essence of contemporary city living, these apartments feature flexible, open plan spaces that are equally suited to entertaining friends as to relaxing after a day at work. Bedrooms are generous throughout with clever built-in storage, and offer space for a home office area if required.

### **DECORATIVE FINISHES**

- Painted front entrance door with multi-point locking system
- High efficiency triple glazed aluminium timber composite windows
- White painted flush internal doors with contemporary matt black ironmongery
- Built in mirrored wardrobe with sliding doors and LED lighting to principal bedroom
- Square cut skirting and architrave
- Walls painted in white emulsion
- Smooth ceilings in white emulsion

### **FLOOR FINISHES**

- Amtico flooring to entrance hall and kitchen/dining/living room
- Carpet to bedrooms
- Large format tiles to bathroom and en-suite