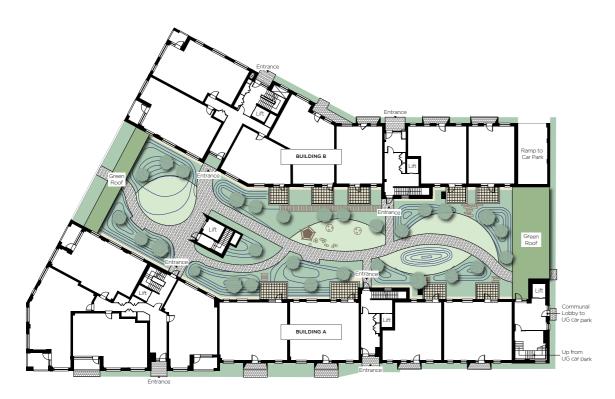

### COMMUNAL AREAS

- Fob controlled access system to entrance lobby
- Lift access to all floors
- Cycle storage space in basement and above ground cycle storage within gated landscape areas between apartment blocks
- Letterboxes provided for all apartments within communal entrance lobby (where apartment is accessed off communal area)

### **FUSION APARTMENTS**

LANDSCAPED GARDENS