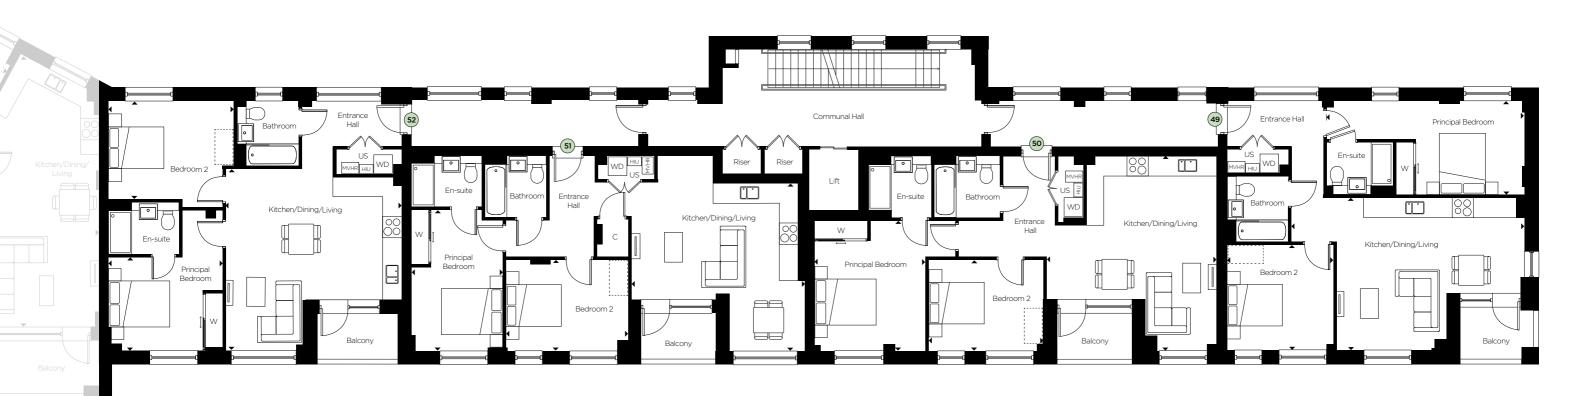

| 49 - 2 bedroom apartme    | ent                           |                     |
|---------------------------|-------------------------------|---------------------|
| Kitchen/Dining/Living     | 7.70m x 5.05m                 | 25′3″ x 16′6″       |
| Principal Bedroom         | 6.55m x 3.10m                 | 21'5" x 10'2"       |
| Bedroom 2                 | 3.50m x 3.50m                 | 11′5″ x 11′5″       |
|                           |                               |                     |
| 50 - 2 bedroom apartme    | ent                           |                     |
| Kitchen/Dining/Living     | 5.65m x 6.35m                 | 18'6" x 20'10"      |
| Principal Bedroom         | 3.65m x 4.30m                 | 11'11" × 14'1"      |
| Bedroom 2                 | 3.80m x 3.00m                 | 12'5" x 9'10"       |
|                           |                               |                     |
| 51 - 2 bedroom apartme    | ent                           |                     |
| Kitchen/Dining/Living     | 5.75m x 5.50m                 | 18'10" x 18'0"      |
| Principal Bedroom         | 3.00m x 4.65m                 | 9′10″ x 15′3″       |
| Bedroom 2                 | 4.00m x 3.00m                 | 13'1" × 9'10"       |
|                           |                               |                     |
| 52 - 2 bedroom apartme    | ent                           |                     |
| Kitchen/Dining/Living     | 5.80m x 6.00m                 | 19'0" x 19'8"       |
| Principal Bedroom         | 3.75m x 3.05m                 | 12'3" x 10'0"       |
| Bedroom 2                 | 4.15m x 3.25m                 | 13'7" × 10'7"       |
|                           |                               |                     |
|                           |                               |                     |
|                           |                               |                     |
| C = Cupboard W = Wardrobe | e. US = Utility Store   \( \) | WD = Washer/Drye    |
|                           | ,                             |                     |
| MVHR = MVHR HIU = Heat I  | nterface Unit ::: = Ind       | licative wardrobe p |
|                           |                               |                     |
| 2 bedroom                 | 3 bedroom                     |                     |