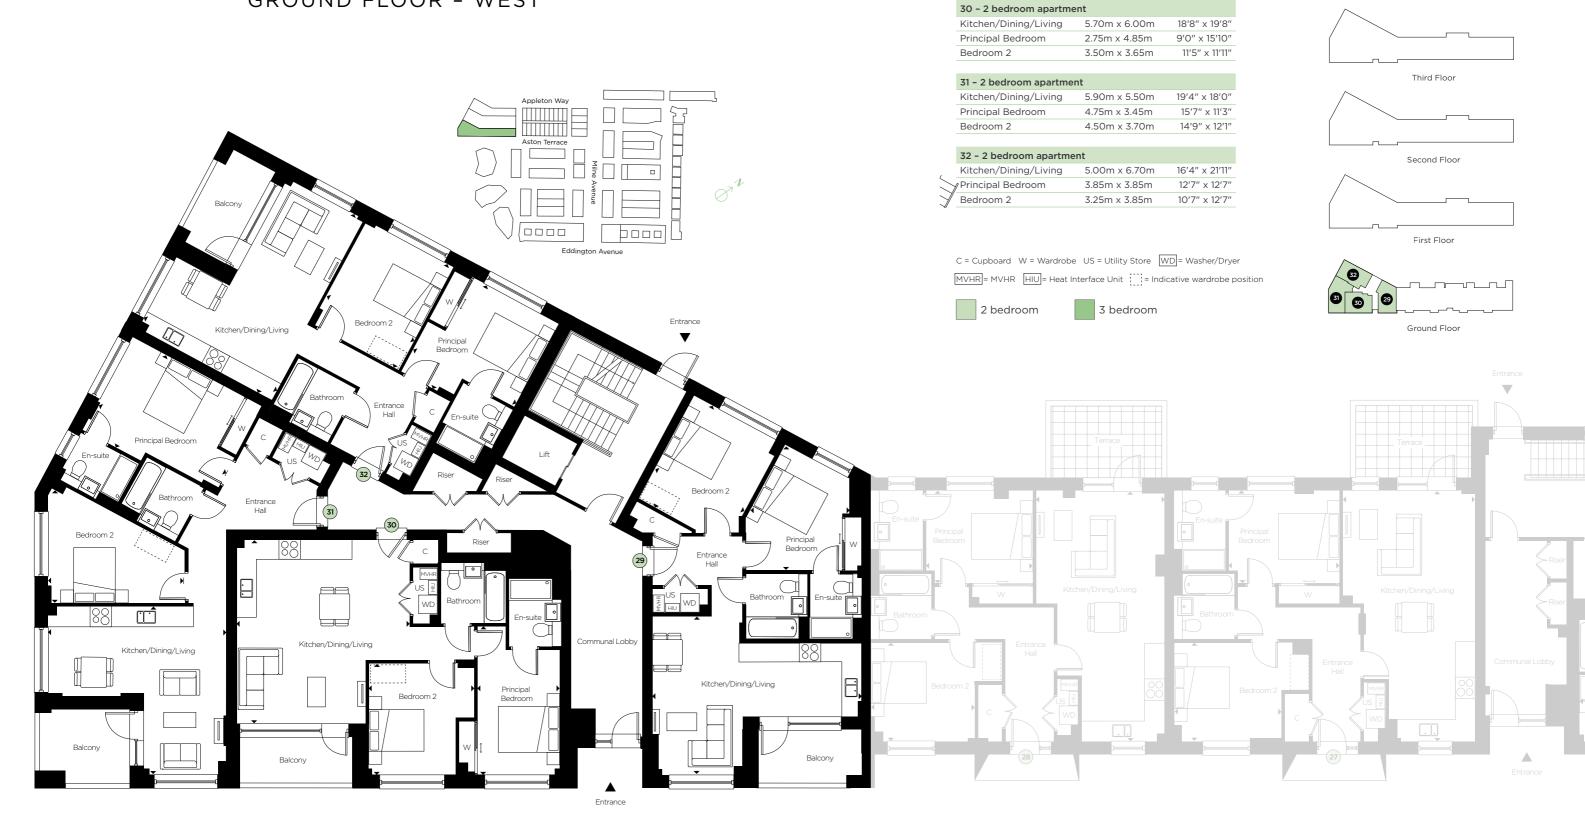

# Building of GROUND FLOOR - WEST

29 - 2 bedroom apartment
Kitchen/Dining/Living

Principal Bedroom

Bedroom 2

6.90m x 5.20m

3.40m x 4.15m

3.25m x 3.85m

22'7" x 17'0"

11'1" x 13'7"

10'7" x 12'7"

Fourth Floor

Floorplan layouts are not to scale, provide approximate measurements only and are subject to planning. Dimensions, which are taken from the indicated points of measurements are for guidance only and are not intended to be used for window treatments or items of furniture. Bathroom and kitchen layouts are indicative only and are subject to change. Wardrobe size and position may vary. The information contained within this document does not constitute part of any offer, contract or warranty. Whilst the plans have been prepared with all due care for convenience of the intending purchaser, the information herein is a preliminary guide only.