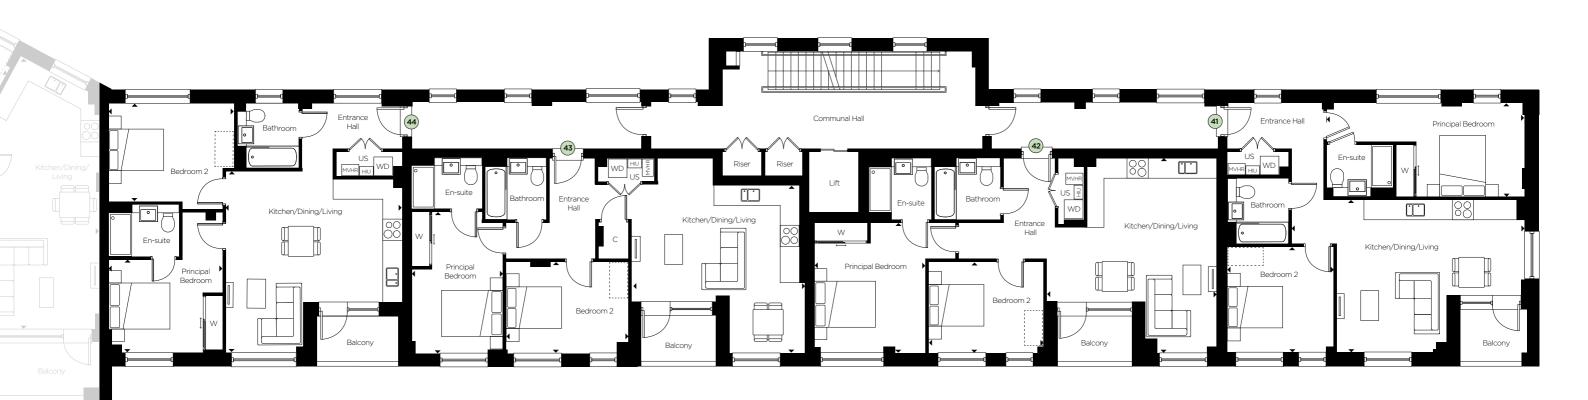

| 49 - 2 bedroom apartme    | ent                           |                     |
|---------------------------|-------------------------------|---------------------|
| Kitchen/Dining/Living     | 7.70m x 5.05m                 | 25′3″ x 16′6″       |
| Principal Bedroom         | 6.55m x 3.10m                 | 21'5" x 10'2"       |
| Bedroom 2                 | 3.50m x 3.50m                 | 11′5″ x 11′5″       |
|                           |                               |                     |
| 50 - 2 bedroom apartme    | ent                           |                     |
| Kitchen/Dining/Living     | 5.65m x 6.35m                 | 18'6" x 20'10"      |
| Principal Bedroom         | 3.65m x 4.30m                 | 11'11" × 14'1"      |
| Bedroom 2                 | 3.80m x 3.00m                 | 12'5" x 9'10"       |
|                           |                               |                     |
| 51 - 2 bedroom apartme    | ent                           |                     |
| Kitchen/Dining/Living     | 5.75m x 5.50m                 | 18'10" x 18'0"      |
| Principal Bedroom         | 3.00m x 4.65m                 | 9′10″ x 15′3″       |
| Bedroom 2                 | 4.00m x 3.00m                 | 13'1" × 9'10"       |
|                           |                               |                     |
| 52 - 2 bedroom apartme    | ent                           |                     |
| Kitchen/Dining/Living     | 5.80m x 6.00m                 | 19'0" x 19'8"       |
| Principal Bedroom         | 3.75m x 3.05m                 | 12'3" x 10'0"       |
| Bedroom 2                 | 4.15m x 3.25m                 | 13'7" × 10'7"       |
|                           |                               |                     |
|                           |                               |                     |
|                           |                               |                     |
| C = Cupboard W = Wardrobe | e. US = Utility Store   \( \) | WD = Washer/Drye    |
|                           | ,                             |                     |
| MVHR = MVHR HIU = Heat I  | nterface Unit ::: = Ind       | licative wardrobe p |
|                           |                               |                     |
| 2 bedroom                 | 3 bedroom                     |                     |

### GROUND FLOOR - WEST

Eddington Avenue

**61 - 2 bedroom apartment**Kitchen/Dining/Living

Principal Bedroom

Bedroom 2

4.80m x 6.70m

3.50m x 3.50m

3.40m x 3.50m