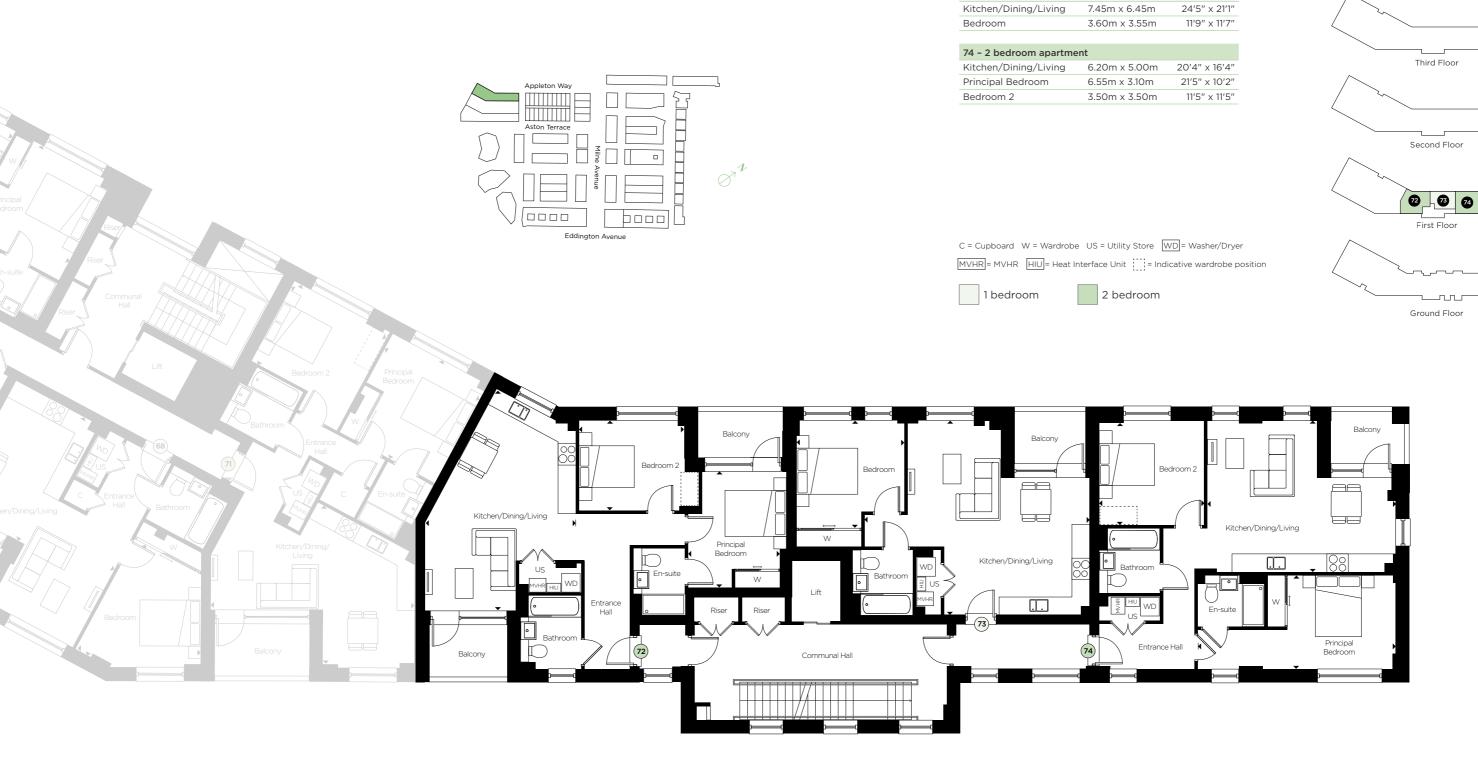

**72 - 2 bedroom apartment**Kitchen/Dining/Living

73 - 1 bedroom apartment

Principal Bedroom

Bedroom 2

4.95m x 7.35m

3.05m x 3.85m

3.50m x 3.00m

16'2" x 24'1"

10'0" x 12'7"

11'5" x 9'10"