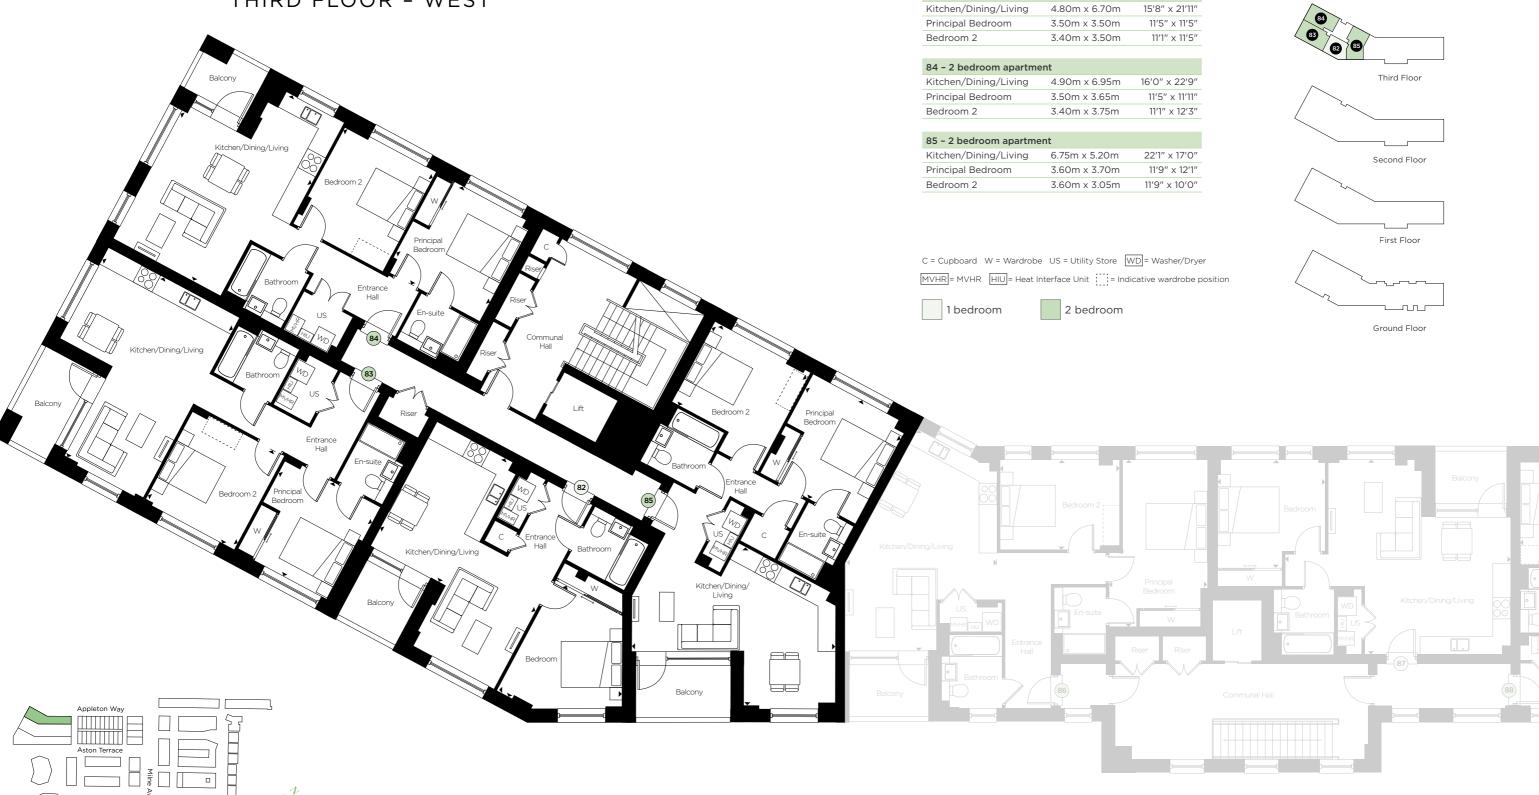

### THIRD FLOOR - WEST

Eddington Avenue

**82 - 1 bedroom apartment**Kitchen/Dining/Living

83 - 2 bedroom apartment

Bedroom

5.80m x 4.60m

4.10m x 4.10m

19'0" x 15'1"

13'5" x 13'5"

Floorplan layouts are not to scale, provide approximate measurements only and are subject to planning. Dimensions, which are taken from the indicated points of measurements are for guidance only and are not intended to be used for window treatments or items of furniture. Bathroom and kitchen layouts are indicative only and are subject to change. Wardrobe size and position may vary. The information contained within this document does not constitute part of any offer, contract or warranty. Whilst the plans have been prepared with all due care for convenience of the intending purchaser, the information herein is a preliminary guide only.