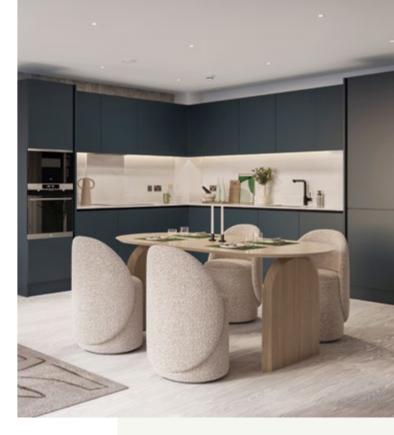

Interiors are equally well considered, featuring kitchens with matt handleless units and Caesarstone worktops, contemporary bathrooms, high-quality fixtures and fittings, and Amtico flooring throughout the living areas. With a leafy green setting and access to natural open spaces, Fusion Apartments are the perfect place for you to make your new home, and enjoy a thriving lifestyle from their well-connected location.

#### **KITCHEN**

- Contemporary matt finish handleless units with black handle trim
- Soft close to doors and drawers
- Caesarstone worktop with matching upstand and splashback behind hob
- Induction hob
- Integrated single oven
- Integrated microwave
- Integrated dishwasher
- Integrated fridge/freezer
- Integrated cooker hood
- Stainless steel undermounted sink with contemporary matt black mixer tap
- LED feature lighting to wall units
- Washer/dryer (freestanding in hallway cupboard)