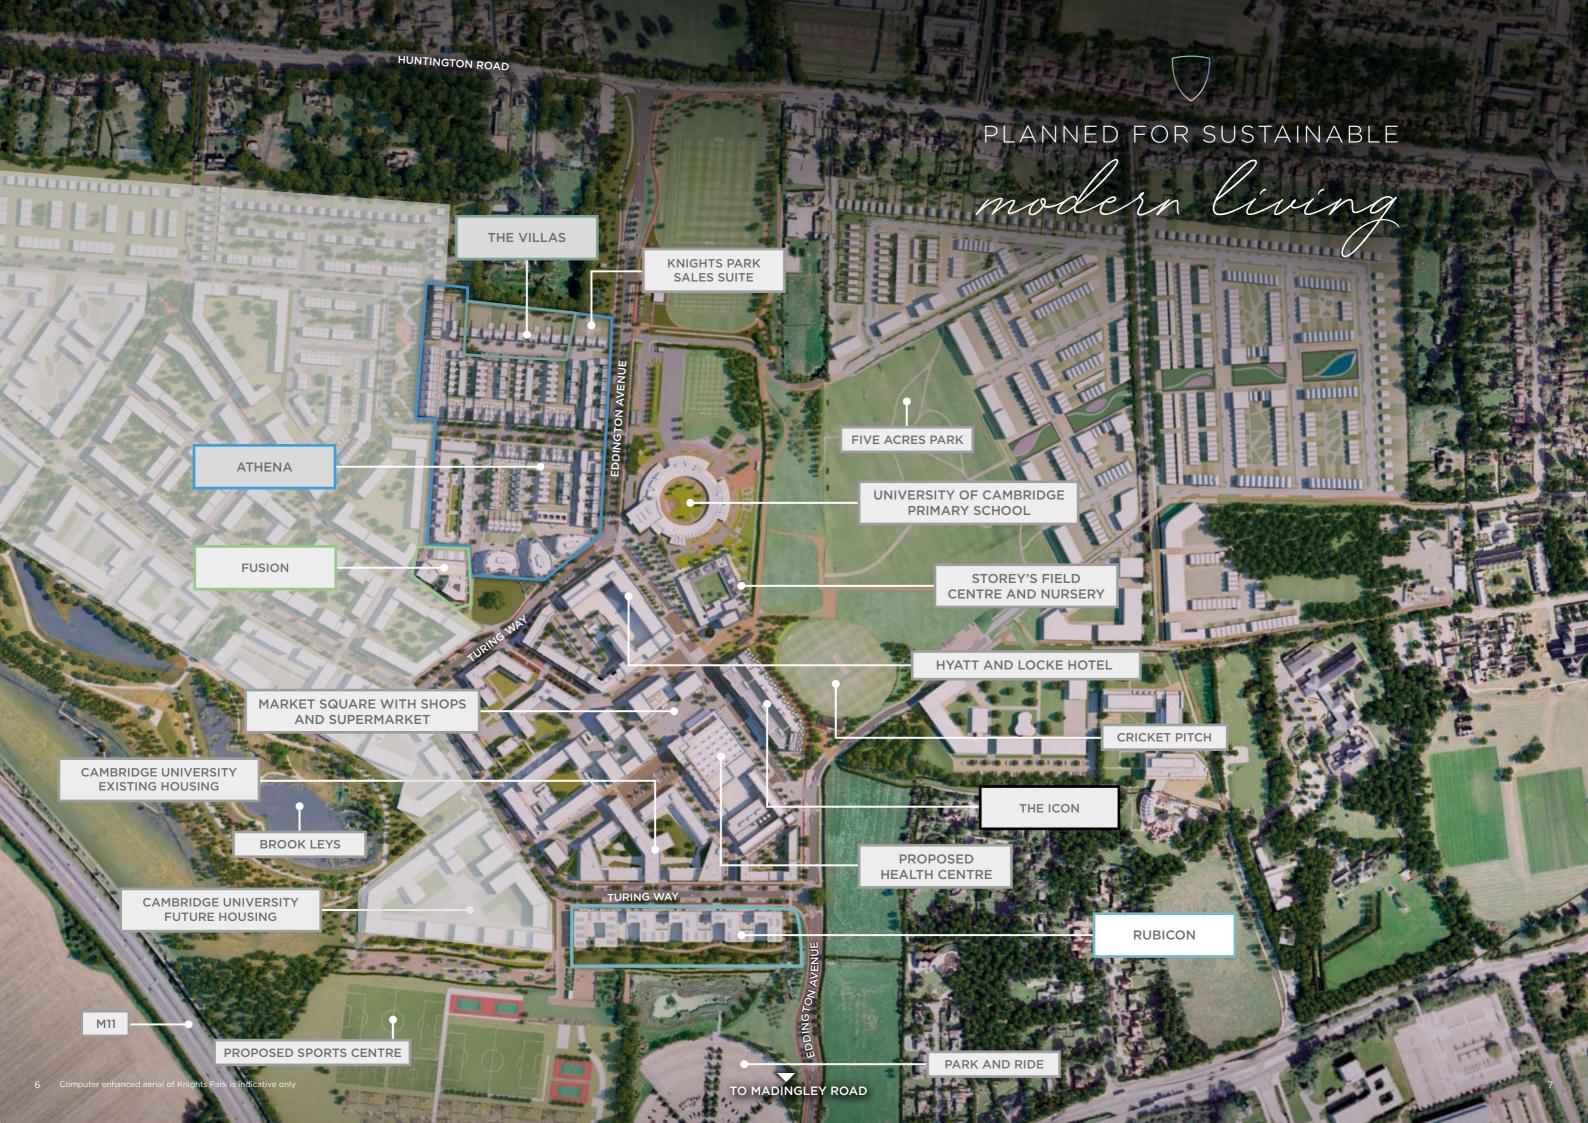

### **FUSION APARTMENTS**

Anew way of life

THE FUSION APARTMENTS
ARE A STYLISH COLLECTION
OF 1, 2 AND 3 BEDROOM
HOMES, ALL WITH THEIR
OWN PRIVATE OUTDOOR
SPACE, LOCATED IN THE
VIBRANT AND LEAFY
NEW NEIGHBOURHOOD
OF EDDINGTON.

### **FUSION APARTMENTS**

BASEMENT PARKING

SECURE UNDERGROUND PARKING IS CLEVERLY INCORPORATED INTO ALL THE APARTMENT BUILDINGS, PROVIDING CONVENIENCE FOR RESIDENTS AND HELPING TO KEEP THE STREETS CLEARER FOR PEDESTRIANS.

### **FUSION APARTMENTS**

LANDSCAPED GARDENS

### **FUSION APARTMENTS**