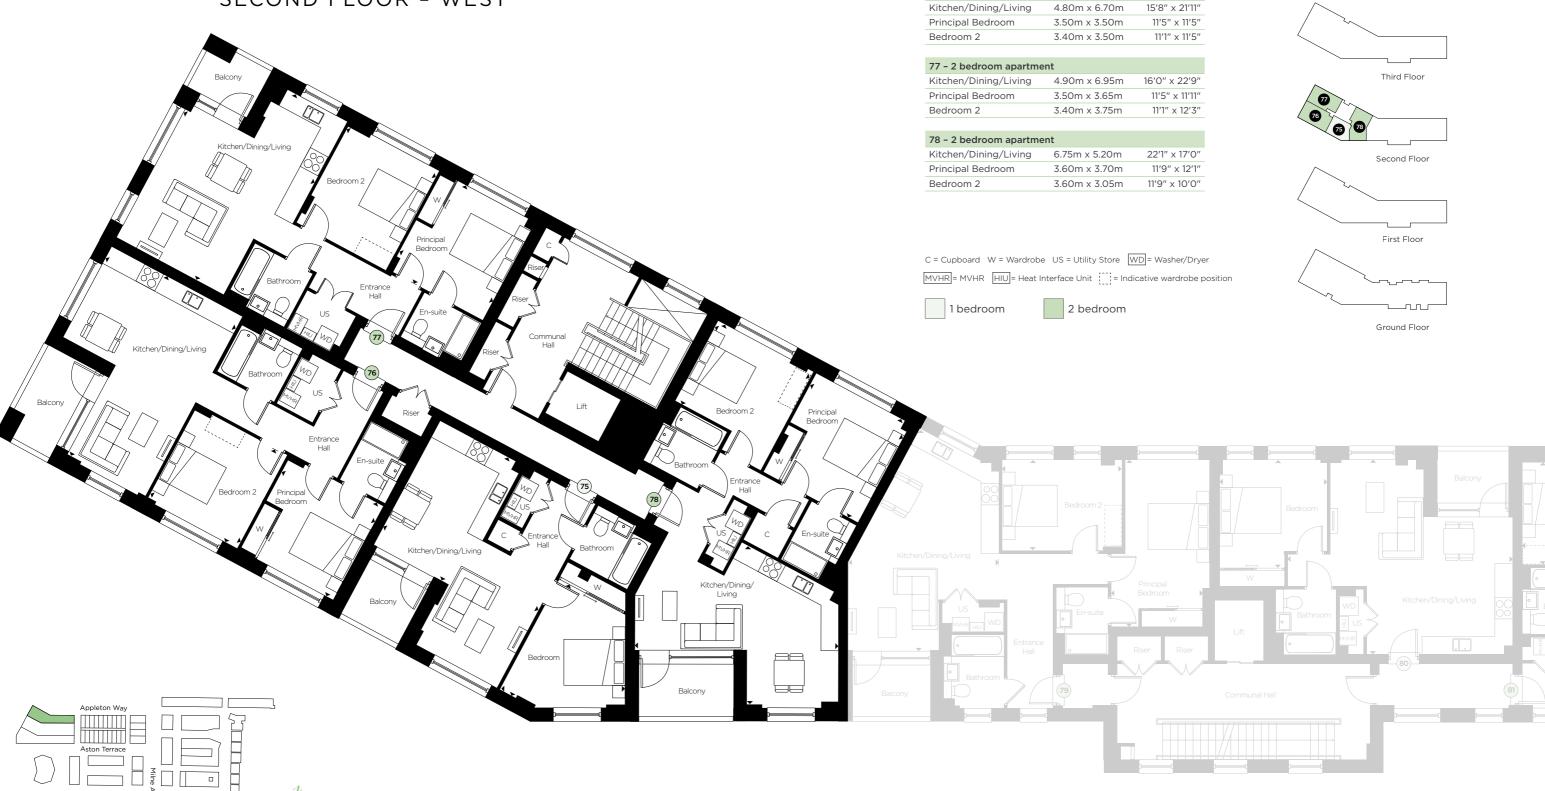

### SECOND FLOOR - WEST

Eddington Avenue

**75 - 1 bedroom apartment**Kitchen/Dining/Living

76 - 2 bedroom apartment

Bedroom

5.80m x 4.60m

4.10m x 4.10m

19'0" x 15'1"

13'5" x 13'5"

Floorplan layouts are not to scale, provide approximate measurements only and are subject to planning. Dimensions, which are taken from the indicated points of measurements are for guidance only and are not intended to be used for window treatments or items of furniture. Bathroom and kitchen layouts are indicative only and are subject to change. Wardrobe size and position may vary. The information contained within this document does not constitute part of any offer, contract or warranty. Whilst the plans have been prepared with all due care for convenience of the intending purchaser, the information herein is a preliminary guide only.