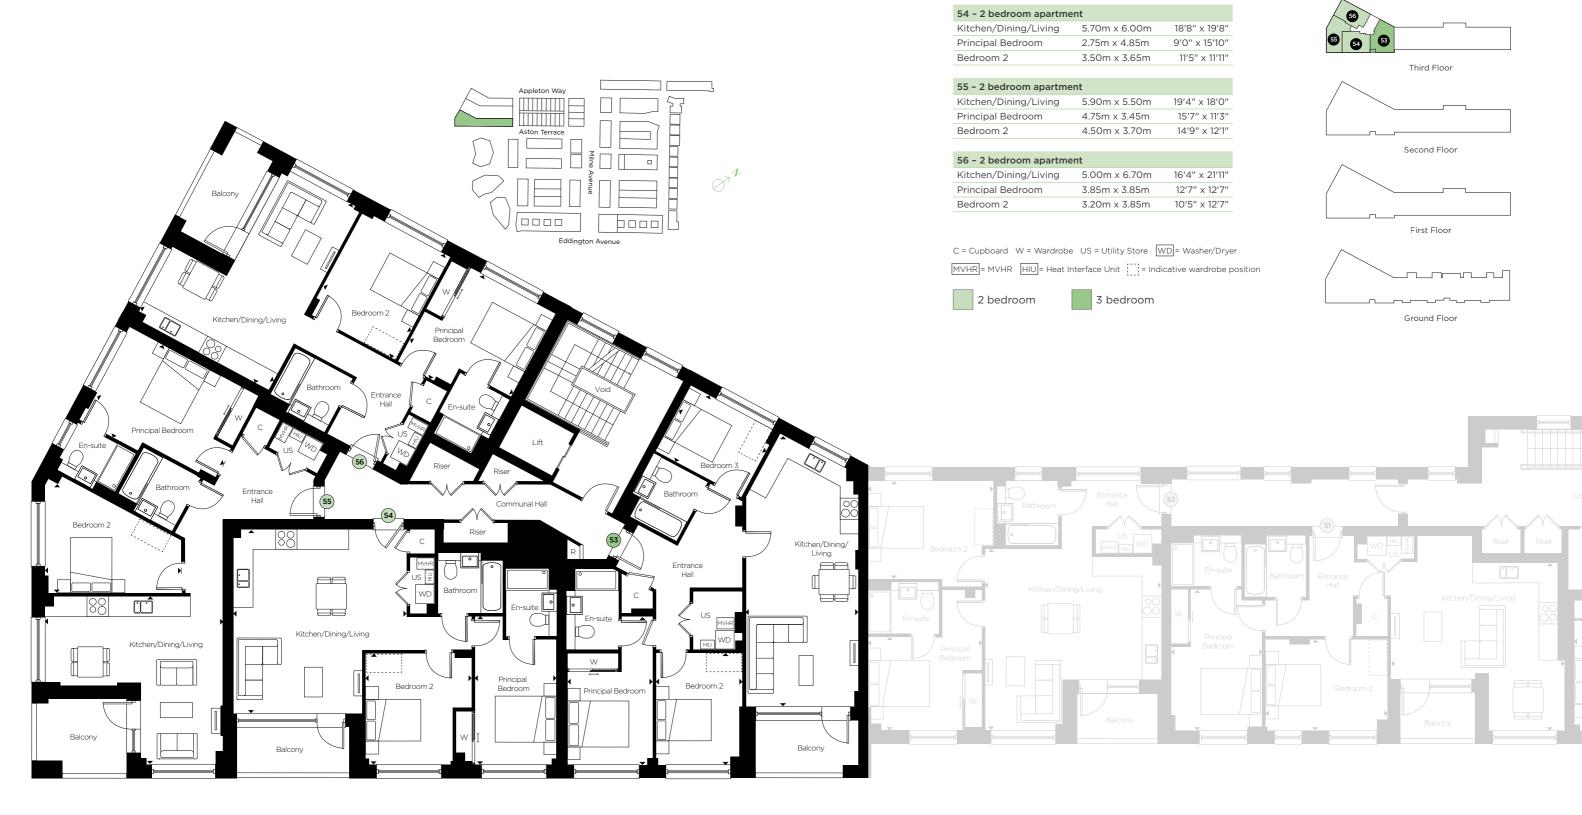

# Building / THIRD FLOOR - WEST

**53 - 3 bedroom apartment**Kitchen/Dining/Living 3

Principal Bedroom

Bedroom 2

Bedroom 3

3.75m x 8.90m

2.85m x 4.85m

2.75m x 3.65m

3.25m x 2.45m

12'3" x 29'2"

9'4" x 15'10"

9'0" x 11'11"

10'7" x 8'0"

Fourth Floor

Floorplan layouts are not to scale, provide approximate measurements only and are subject to planning. Dimensions, which are taken from the indicated points of measurements are for guidance only and are not intended to be used for window treatments or items of furniture. Bathroom and kitchen layouts are indicative only and are subject to change. Wardrobe size and position may vary. The information contained within this document does not constitute part of any offer, contract or warranty. Whilst the plans have been prepared with all due care for convenience of the intending purchaser, the information herein is a preliminary guide only.