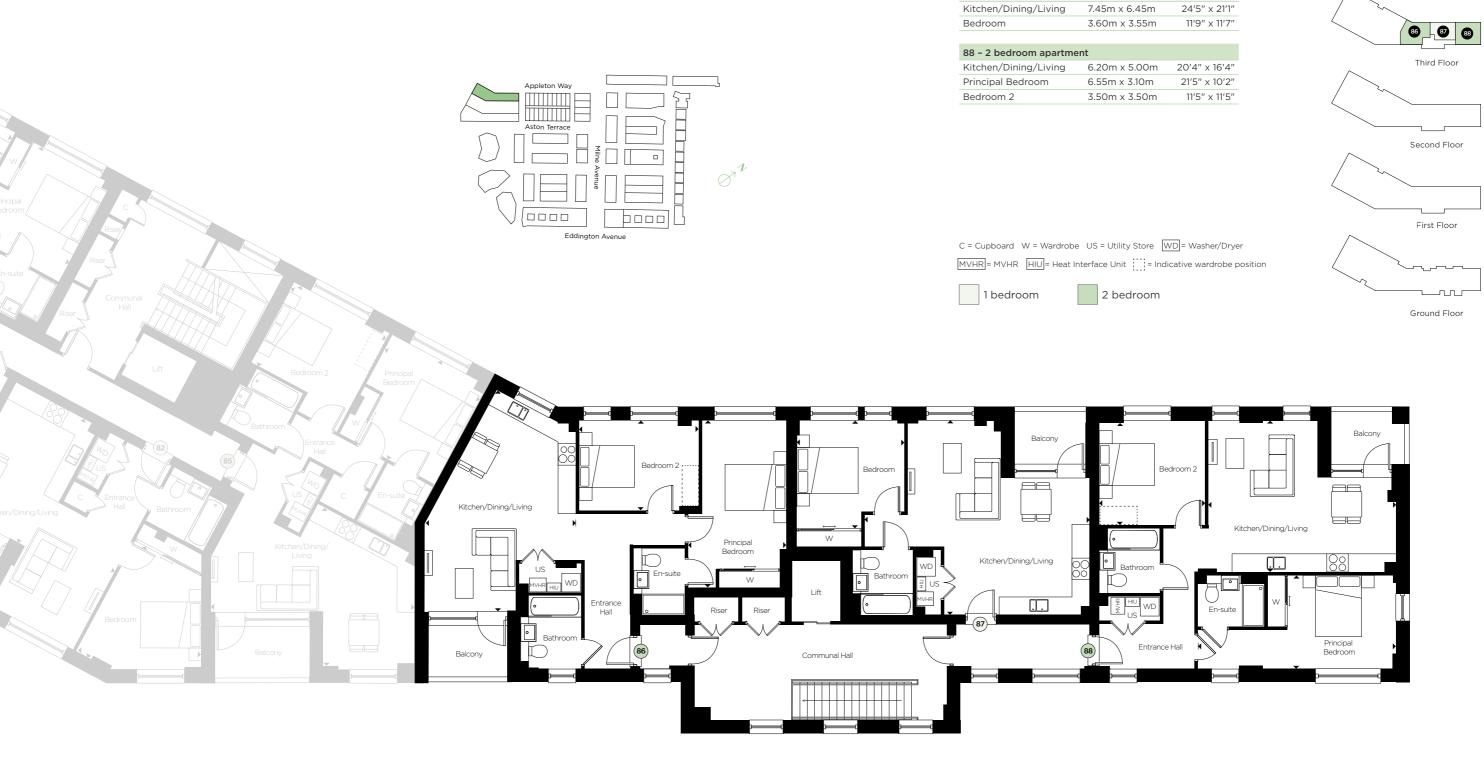

# Building B SECOND FLOOR - EAST

|                   |                                                                                                                                                                                                                                                                                                                                                                                                                                                                                                                                                                                                                                                                                                                                                                                                                                                                                                                                                                                                                                                                                                                                                                                                                                                                                                                                                                                                                                                                                                                                                                                                                                                                                                                                                                                                                                                                                                                                                                                                                                                                                                                               | 5.00III x 5.55III II 9 x II 7                                                                                                                                                                                              |                          |
|-------------------|-------------------------------------------------------------------------------------------------------------------------------------------------------------------------------------------------------------------------------------------------------------------------------------------------------------------------------------------------------------------------------------------------------------------------------------------------------------------------------------------------------------------------------------------------------------------------------------------------------------------------------------------------------------------------------------------------------------------------------------------------------------------------------------------------------------------------------------------------------------------------------------------------------------------------------------------------------------------------------------------------------------------------------------------------------------------------------------------------------------------------------------------------------------------------------------------------------------------------------------------------------------------------------------------------------------------------------------------------------------------------------------------------------------------------------------------------------------------------------------------------------------------------------------------------------------------------------------------------------------------------------------------------------------------------------------------------------------------------------------------------------------------------------------------------------------------------------------------------------------------------------------------------------------------------------------------------------------------------------------------------------------------------------------------------------------------------------------------------------------------------------|----------------------------------------------------------------------------------------------------------------------------------------------------------------------------------------------------------------------------|--------------------------|
|                   | Appleton Way                                                                                                                                                                                                                                                                                                                                                                                                                                                                                                                                                                                                                                                                                                                                                                                                                                                                                                                                                                                                                                                                                                                                                                                                                                                                                                                                                                                                                                                                                                                                                                                                                                                                                                                                                                                                                                                                                                                                                                                                                                                                                                                  | 81 - 2 bedroom apartment         Kitchen/Dining/Living       6.20m x 5.00m       20'4" x 16'4"         Principal Bedroom       6.55m x 3.10m       21'5" x 10'2"         Bedroom 2       3.50m x 3.50m       11'5" x 11'5" | Third Floor              |
| incipal<br>idroom | Aston Terrace  Aston | $C = Cupboard  W = Wardrobe  US = Utility Store  \boxed{WD} = Washer/Dryer$                                                                                                                                                | Second Floor First Floor |
| Riser             |                                                                                                                                                                                                                                                                                                                                                                                                                                                                                                                                                                                                                                                                                                                                                                                                                                                                                                                                                                                                                                                                                                                                                                                                                                                                                                                                                                                                                                                                                                                                                                                                                                                                                                                                                                                                                                                                                                                                                                                                                                                                                                                               | MVHR = MVHR   HIU = Heat Interface Unit   = Indicative wardrobe position                                                                                                                                                   |                          |
| Communal Hall     |                                                                                                                                                                                                                                                                                                                                                                                                                                                                                                                                                                                                                                                                                                                                                                                                                                                                                                                                                                                                                                                                                                                                                                                                                                                                                                                                                                                                                                                                                                                                                                                                                                                                                                                                                                                                                                                                                                                                                                                                                                                                                                                               | 1 bedroom 2 bedroom                                                                                                                                                                                                        | Ground Floor             |
|                   | Principal<br>Bedroom                                                                                                                                                                                                                                                                                                                                                                                                                                                                                                                                                                                                                                                                                                                                                                                                                                                                                                                                                                                                                                                                                                                                                                                                                                                                                                                                                                                                                                                                                                                                                                                                                                                                                                                                                                                                                                                                                                                                                                                                                                                                                                          |                                                                                                                                                                                                                            |                          |
| Bathroom          |                                                                                                                                                                                                                                                                                                                                                                                                                                                                                                                                                                                                                                                                                                                                                                                                                                                                                                                                                                                                                                                                                                                                                                                                                                                                                                                                                                                                                                                                                                                                                                                                                                                                                                                                                                                                                                                                                                                                                                                                                                                                                                                               |                                                                                                                                                                                                                            | Balcony                  |
| C Entrance        | Bedroom 2                                                                                                                                                                                                                                                                                                                                                                                                                                                                                                                                                                                                                                                                                                                                                                                                                                                                                                                                                                                                                                                                                                                                                                                                                                                                                                                                                                                                                                                                                                                                                                                                                                                                                                                                                                                                                                                                                                                                                                                                                                                                                                                     | Bedroom 2                                                                                                                                                                                                                  |                          |

Principal Bedroom

Entrance Hall

Floorplan layouts are not to scale, provide approximate measurements only and are subject to planning. Dimensions, which are taken from the indicated points of measurements are for guidance only and are not intended to be used for window treatments or items of furniture. Bathroom and kitchen layouts are indicative only and are subject to change. Wardrobe size and position may vary. The information contained within this document does not constitute part of any offer, contract or warranty. Whilst the plans have been prepared with all due care for convenience of the intending purchaser, the information herein is a preliminary guide only.

Kitchen/Dining/Living

Principal Bedroom

51

**79 - 2 bedroom apartment**Kitchen/Dining/Living

80 - 1 bedroom apartment
Kitchen/Dining/Living 7

...

Kitchen/Dining/Living

Principal Bedroom

Bedroom 2

Bedroom

4.95m x 7.30m

3.05m x 5.55m

3.95m x 3.00m

7.45m x 6.45m

3.60m x 3.55m

16'2" x 23'11"

10'0" x 18'2" 12'11" x 9'10"

24'5" x 21'1"

11'9" x 11'7"

Communal Hall

### Building B THIRD FLOOR - EAST

Floor plan layouts are not to scale, provide approximate measurements only and are subject to planning. Dimensions, which are taken from the indicated points of measurements only and are subject to planning. Dimensions, which are taken from the indicated points of measurements only and are subject to planning. Dimensions, which are taken from the indicated points of measurements only and are subject to planning. Dimensions, which are taken from the indicated points of measurements only and are subject to planning. Dimensions, which are taken from the indicated points of measurements only and are subject to planning. The provided points of measurements only and are subject to planning. The provided points of measurements only and are subject to planning. The provided points of measurements only and are subject to planning the provided points of the provided poare for guidance only and are not intended to be used for window treatments or items of furniture. Bathroom and kitchen layouts are indicative only and are subject to change. Wardrobe size and position may vary. The information contained within this document does not constitute part of any offer, contract or warranty. Whilst the plans have been prepared with all due care for convenience of the intending purchaser, the information herein is a preliminary guide only.

86 - 2 bedroom apartment Kitchen/Dining/Living

87 - 1 bedroom apartment

Principal Bedroom

Bedroom 2

4.95m x 7.30m

3.05m x 5.55m

3.95m x 3.00m

16'2" x 23'11"

10'0" x 18'2"

12'11" x 9'10"

24'5" x 21'1"

Hout Hill

Hill is an award-winning housebuilder and one of the leading developers in London, the home counties, and the South.

In its 25th year, this family-owned and operated company has grown to establish itself as the UK's second-largest privately-owned housebuilder, with an impressive and diverse portfolio of projects ranging from landmark, mixed-use regenerations, and inner-city apartment developments to homes in rural communities.