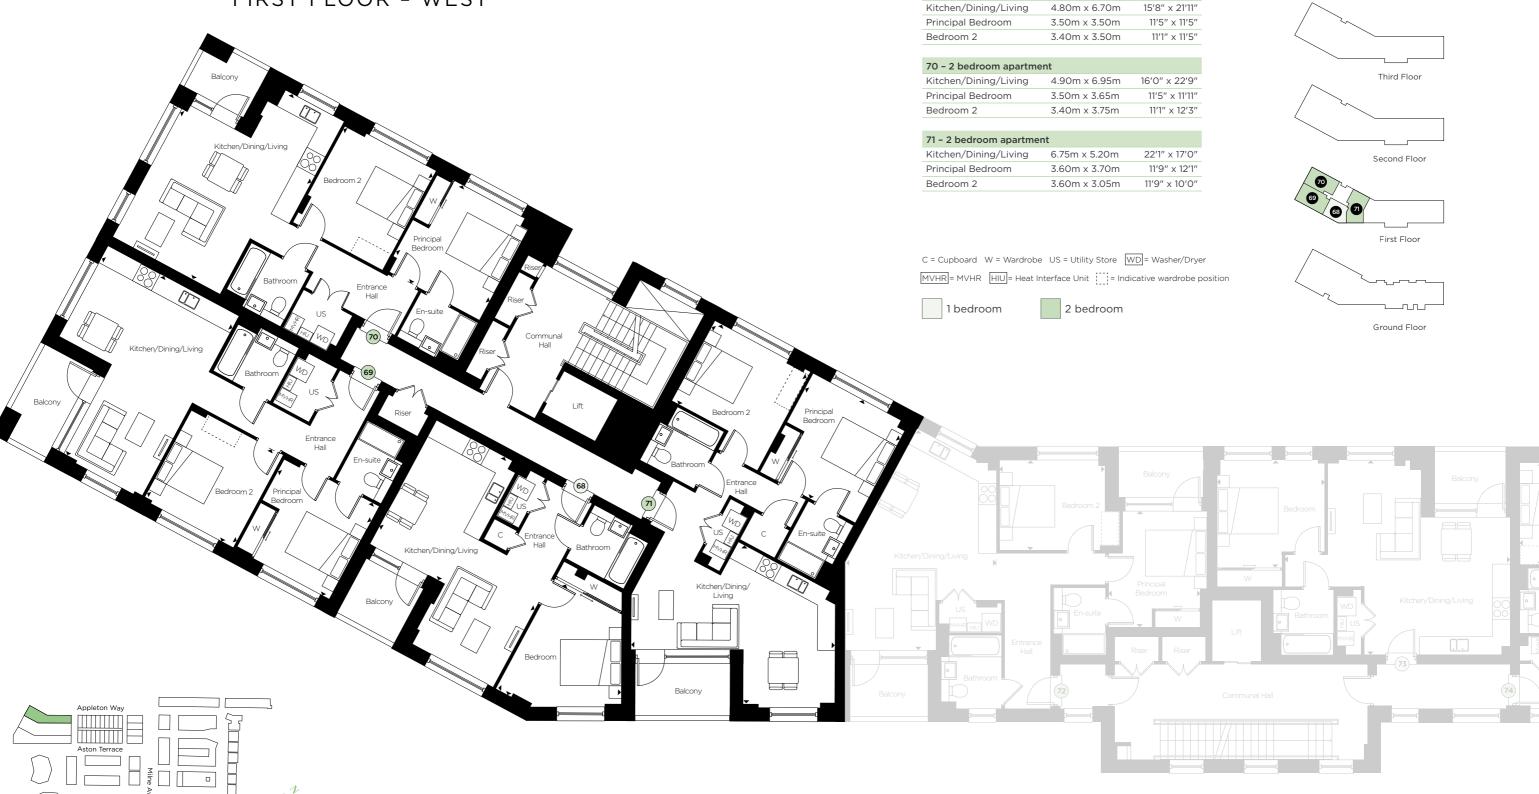

### FIRST FLOOR - WEST

Eddington Avenue

**68 - 1 bedroom apartment**Kitchen/Dining/Living

69 - 2 bedroom apartment

Bedroom

5.80m x 4.60m

4.10m x 4.10m

19'0" x 15'1"

13'5" x 13'5"

Floorplan layouts are not to scale, provide approximate measurements only and are subject to planning. Dimensions, which are taken from the indicated points of measurements are for guidance only and are not intended to be used for window treatments or items of furniture. Bathroom and kitchen layouts are indicative only and are subject to change. Wardrobe size and position may vary. The information contained within this document does not constitute part of any offer, contract or warranty. Whilst the plans have been prepared with all due care for convenience of the intending purchaser, the information herein is a preliminary guide only.