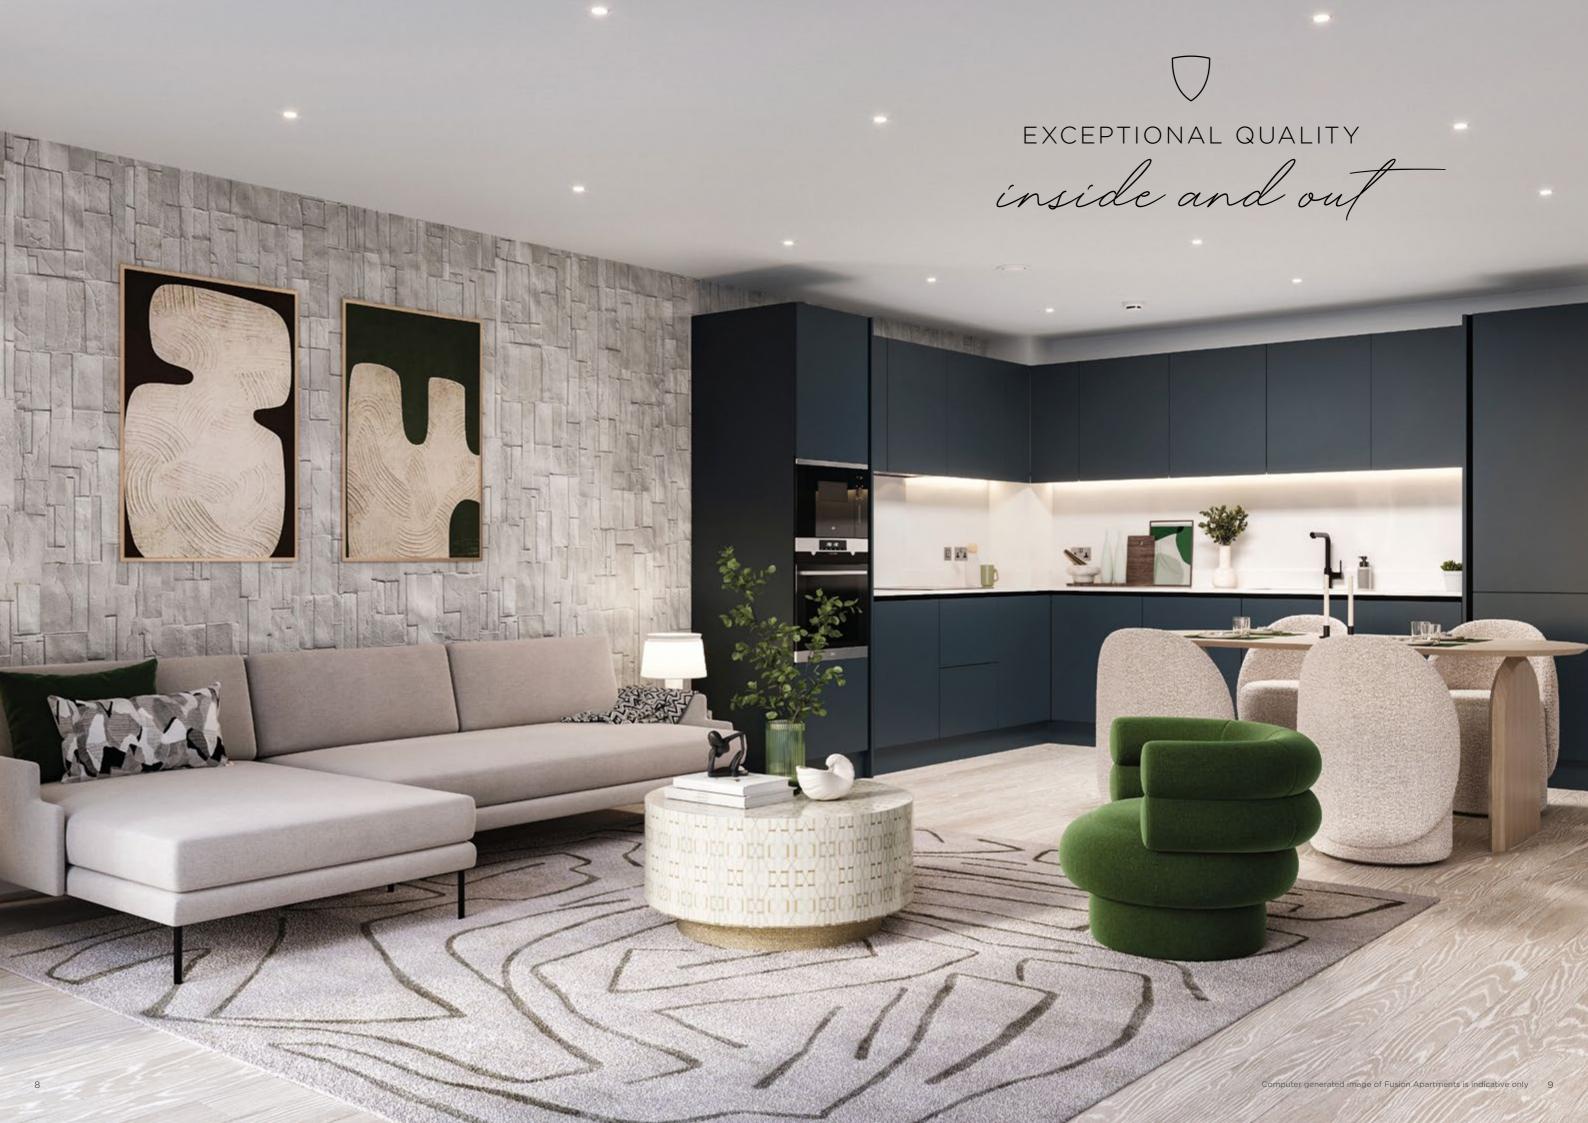

Capturing the essence of contemporary city living, these apartments feature flexible, open plan spaces that are equally suited to entertaining friends as to relaxing after a day at work. Bedrooms are generous throughout with clever built-in storage, and offer space for a home office area if required.

Interiors are equally well considered, featuring kitchens with matt handleless units and Caesarstone worktops, contemporary bathrooms, high-quality fixtures and fittings, and Amtico flooring throughout the living areas. With a leafy green setting and access to natural open spaces, Fusion Apartments are the perfect place for you to make your new home, and enjoy a thriving lifestyle from their well-connected location.

#### **KITCHEN**

- Contemporary matt finish handleless units with black handle trim
- Soft close to doors and drawers
- Caesarstone worktop with matching upstand and splashback behind hob
- Induction hob
- Integrated single oven
- Integrated microwave
- Integrated dishwasher
- Integrated fridge/freezer
- Integrated cooker hood
- Stainless steel undermounted sink with contemporary matt black mixer tap
- LED feature lighting to wall units
- Washer/dryer (freestanding in hallway cupboard)