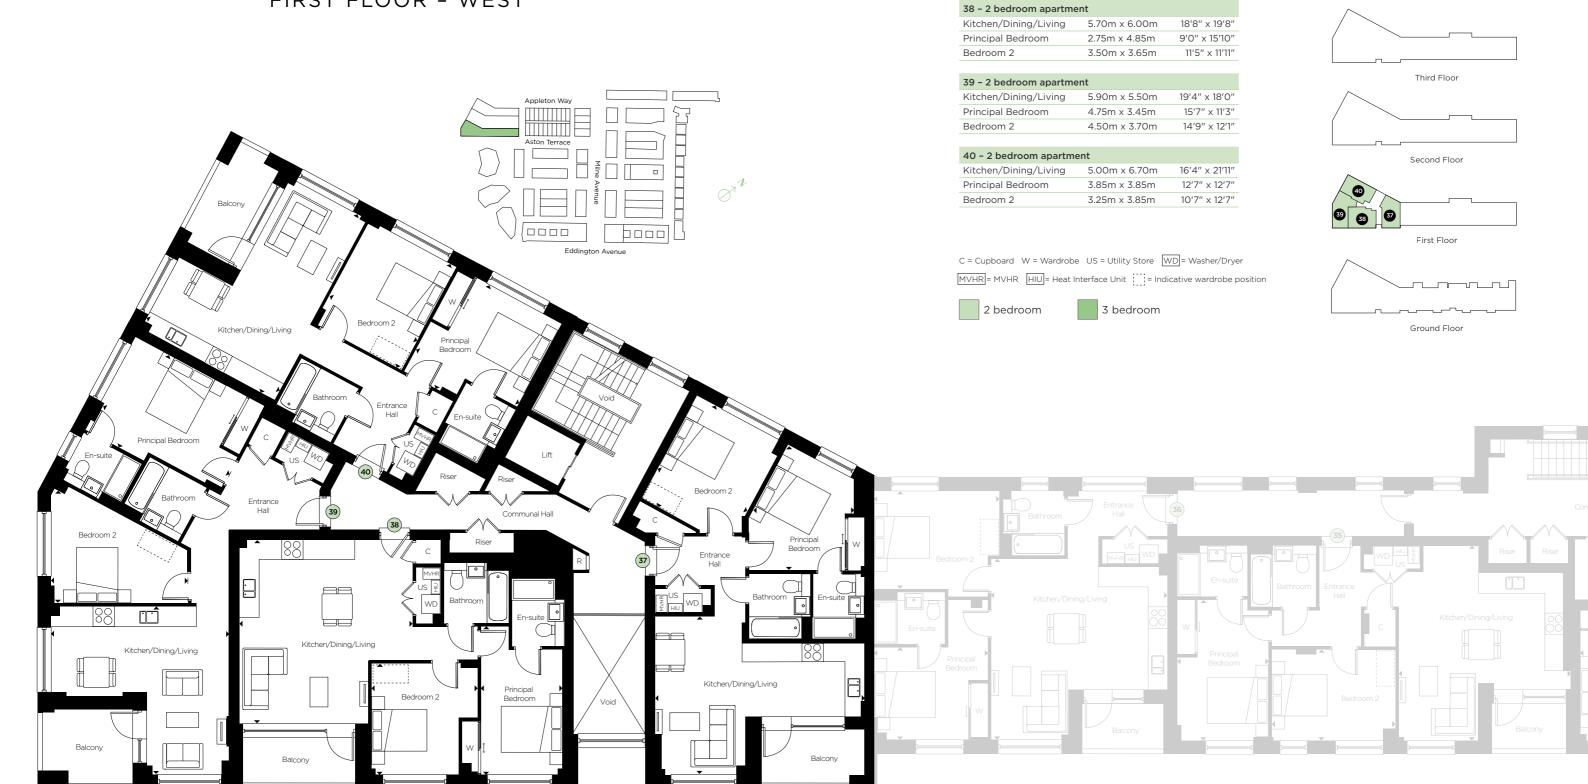

# Building / FIRST FLOOR - WEST

**37 - 2 bedroom apartment**Kitchen/Dining/Living

Principal Bedroom

Bedroom 2

6.90m x 5.20m

3.40m x 4.15m

3.25m x 3.85m

22'7" x 17'0"

10'7" x 12'7"

Fourth Floor

11'1" x 13'7"