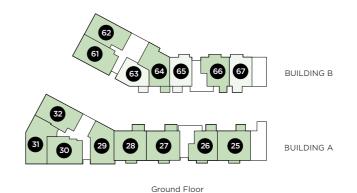

### 1. 2 & 3 BEDROOM APARTMENTS

Second Floor

First Floor

# Building of GROUND FLOOR - WEST

29 - 2 bedroom apartment
Kitchen/Dining/Living

Principal Bedroom

Bedroom 2

6.90m x 5.20m

3.40m x 4.15m

3.25m x 3.85m

22'7" x 17'0"

# Building / FIRST FLOOR - WEST

**37 - 2 bedroom apartment**Kitchen/Dining/Living

Principal Bedroom

Bedroom 2

6.90m x 5.20m

3.40m x 4.15m

3.25m x 3.85m

22'7" x 17'0"

# Building A SECOND FLOOR - WEST

**45 - 3 bedroom apartment**Kitchen/Dining/Living 3

Principal Bedroom

Bedroom 2

Bedroom 3

3.75m x 8.90m

2.85m x 4.85m

2.75m x 3.65m

# Building / THIRD FLOOR - WEST

**53 - 3 bedroom apartment**Kitchen/Dining/Living 3

Principal Bedroom

Bedroom 2

Bedroom 3

3.75m x 8.90m

2.85m x 4.85m

2.75m x 3.65m

| 57 - 3 bedroom apartme    |                          |                    |
|---------------------------|--------------------------|--------------------|
| Kitchen/Dining/Living     | 3.75m x 8.90m            | 12'3" x 29'2"      |
| Principal Bedroom         | 2.85m x 4.85m            | 9'4" x 15'10"      |
| Bedroom 2                 | 2.75m x 3.65m            | 9'0" x 11'11"      |
| Bedroom 3                 | 3.25m x 2.45m            | 10'7" x 8'0"       |
| 58 - 2 bedroom apartme    | ent                      |                    |
| Kitchen/Dining/Living     | 5.70m x 6.00m            | 18'8" x 19'8"      |
| Principal Bedroom         | 2.75m x 4.85m            | 9'0" x 15'10"      |
| Bedroom 2                 | 3.50m x 3.65m            | 11'5" × 11'11"     |
|                           |                          |                    |
| 59 - 2 bedroom apartme    | ent                      |                    |
| Kitchen/Dining/Living     | 5.90m x 5.50m            | 19'4" x 18'0"      |
| Principal Bedroom         | 4.75m x 3.45m            | 15′7″ x 11′3″      |
| Bedroom 2                 | 4.50m x 3.70m            | 14'9" x 12'1"      |
|                           |                          |                    |
| 60 - 2 bedroom apartme    | ent                      |                    |
| Kitchen/Dining/Living     | 5.00m x 6.70m            | 16'4" x 21'11"     |
| Principal Bedroom         | 3.85m x 3.85m            | 12'7" x 12'7"      |
| Bedroom 2                 | 3.25m x 3.85m            | 10'7" x 12'7"      |
|                           |                          |                    |
|                           |                          |                    |
| C = Cupboard W = Wardrobe | e US = Utility Store V   | WD = Washer/Drye   |
|                           |                          |                    |
| MVHR HIU Heat I           | nterface Unit [ ] = Indi | icative wardrobe p |

### GROUND FLOOR - WEST

Eddington Avenue

**61 - 2 bedroom apartment**Kitchen/Dining/Living

Principal Bedroom

Bedroom 2

4.80m x 6.70m

3.50m x 3.50m

3.40m x 3.50m

### FIRST FLOOR - WEST

Eddington Avenue

**68 - 1 bedroom apartment**Kitchen/Dining/Living

69 - 2 bedroom apartment

Bedroom

5.80m x 4.60m

4.10m x 4.10m

19'0" x 15'1"

### SECOND FLOOR - WEST

Eddington Avenue

**75 - 1 bedroom apartment**Kitchen/Dining/Living

76 - 2 bedroom apartment

Bedroom

5.80m x 4.60m

4.10m x 4.10m

19'0" x 15'1"

### THIRD FLOOR - WEST

Eddington Avenue

**82 - 1 bedroom apartment**Kitchen/Dining/Living

83 - 2 bedroom apartment

Bedroom

5.80m x 4.60m

4.10m x 4.10m

19'0" x 15'1"

### Building B **GROUND FLOOR - EAST**

Kitchen/Dining/Living 6.50m x 3.35m 21'3" x 10'11" 2.85m x 4.10m Principal Bedroom 9'4" x 13'5" Bedroom 2 3.90m x 2.20m 12'9" x 7'2" 67 - 1 bedroom apartment Third Floor Second Floor First Floor 6 6 Ground Floor

# Building B SECOND FLOOR - EAST

|                   |                                                                                                                                                                                                                                                                                                                                                                                                                                                                                                                                                                                                                                                                                                                                                                                                                                                                                                                                                                                                                                                                                                                                                                                                                                                                                                                                                                                                                                                                                                                                                                                                                                                                                                                                                                                                                                                                                                                                                                                                                                                                                                                               | 5.00III x 5.55III II 9 x II 7                                                                                                                                                                                              |                          |
|-------------------|-------------------------------------------------------------------------------------------------------------------------------------------------------------------------------------------------------------------------------------------------------------------------------------------------------------------------------------------------------------------------------------------------------------------------------------------------------------------------------------------------------------------------------------------------------------------------------------------------------------------------------------------------------------------------------------------------------------------------------------------------------------------------------------------------------------------------------------------------------------------------------------------------------------------------------------------------------------------------------------------------------------------------------------------------------------------------------------------------------------------------------------------------------------------------------------------------------------------------------------------------------------------------------------------------------------------------------------------------------------------------------------------------------------------------------------------------------------------------------------------------------------------------------------------------------------------------------------------------------------------------------------------------------------------------------------------------------------------------------------------------------------------------------------------------------------------------------------------------------------------------------------------------------------------------------------------------------------------------------------------------------------------------------------------------------------------------------------------------------------------------------|----------------------------------------------------------------------------------------------------------------------------------------------------------------------------------------------------------------------------|--------------------------|
|                   | Appleton Way                                                                                                                                                                                                                                                                                                                                                                                                                                                                                                                                                                                                                                                                                                                                                                                                                                                                                                                                                                                                                                                                                                                                                                                                                                                                                                                                                                                                                                                                                                                                                                                                                                                                                                                                                                                                                                                                                                                                                                                                                                                                                                                  | 81 - 2 bedroom apartment         Kitchen/Dining/Living       6.20m x 5.00m       20'4" x 16'4"         Principal Bedroom       6.55m x 3.10m       21'5" x 10'2"         Bedroom 2       3.50m x 3.50m       11'5" x 11'5" | Third Floor              |
| incipal<br>idroom | Aston Terrace  Aston | $C = Cupboard  W = Wardrobe  US = Utility Store  \boxed{WD} = Washer/Dryer$                                                                                                                                                | Second Floor First Floor |
| Riser             |                                                                                                                                                                                                                                                                                                                                                                                                                                                                                                                                                                                                                                                                                                                                                                                                                                                                                                                                                                                                                                                                                                                                                                                                                                                                                                                                                                                                                                                                                                                                                                                                                                                                                                                                                                                                                                                                                                                                                                                                                                                                                                                               | MVHR = MVHR   HIU = Heat Interface Unit   = Indicative wardrobe position                                                                                                                                                   |                          |
| Communal Hall     |                                                                                                                                                                                                                                                                                                                                                                                                                                                                                                                                                                                                                                                                                                                                                                                                                                                                                                                                                                                                                                                                                                                                                                                                                                                                                                                                                                                                                                                                                                                                                                                                                                                                                                                                                                                                                                                                                                                                                                                                                                                                                                                               | 1 bedroom 2 bedroom                                                                                                                                                                                                        | Ground Floor             |
|                   | Principal<br>Bedroom                                                                                                                                                                                                                                                                                                                                                                                                                                                                                                                                                                                                                                                                                                                                                                                                                                                                                                                                                                                                                                                                                                                                                                                                                                                                                                                                                                                                                                                                                                                                                                                                                                                                                                                                                                                                                                                                                                                                                                                                                                                                                                          |                                                                                                                                                                                                                            |                          |
| Bathroom          |                                                                                                                                                                                                                                                                                                                                                                                                                                                                                                                                                                                                                                                                                                                                                                                                                                                                                                                                                                                                                                                                                                                                                                                                                                                                                                                                                                                                                                                                                                                                                                                                                                                                                                                                                                                                                                                                                                                                                                                                                                                                                                                               |                                                                                                                                                                                                                            | Balcony                  |
| C Entrance        | Bedroom 2                                                                                                                                                                                                                                                                                                                                                                                                                                                                                                                                                                                                                                                                                                                                                                                                                                                                                                                                                                                                                                                                                                                                                                                                                                                                                                                                                                                                                                                                                                                                                                                                                                                                                                                                                                                                                                                                                                                                                                                                                                                                                                                     | Bedroom 2                                                                                                                                                                                                                  |                          |

### Building B THIRD FLOOR - EAST

Floor plan layouts are not to scale, provide approximate measurements only and are subject to planning. Dimensions, which are taken from the indicated points of measurements only and are subject to planning. Dimensions, which are taken from the indicated points of measurements only and are subject to planning. Dimensions, which are taken from the indicated points of measurements only and are subject to planning. Dimensions, which are taken from the indicated points of measurements only and are subject to planning. Dimensions, which are taken from the indicated points of measurements only and are subject to planning. The provided points of measurements only and are subject to planning. The provided points of measurements only and are subject to planning. The provided points of measurements only and are subject to planning the provided points of the provided poare for guidance only and are not intended to be used for window treatments or items of furniture. Bathroom and kitchen layouts are indicative only and are subject to change. Wardrobe size and position may vary. The information contained within this document does not constitute part of any offer, contract or warranty. Whilst the plans have been prepared with all due care for convenience of the intending purchaser, the information herein is a preliminary guide only.