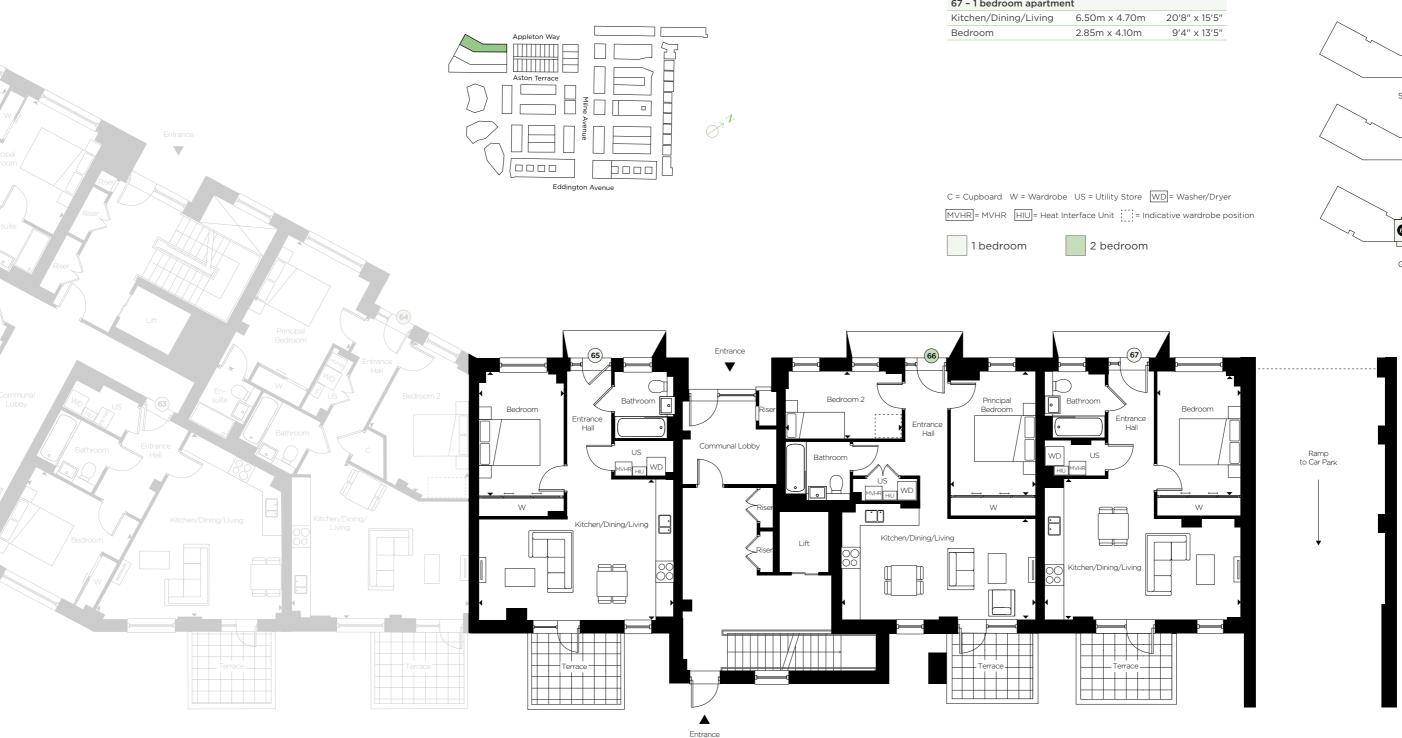

### Building B **GROUND FLOOR - EAST**

Kitchen/Dining/Living 6.50m x 3.35m 21'3" x 10'11" 2.85m x 4.10m Principal Bedroom 9'4" x 13'5" Bedroom 2 3.90m x 2.20m 12'9" x 7'2" 67 - 1 bedroom apartment Third Floor Second Floor First Floor 6 6 Ground Floor

21'3" x 15'3" 9'6" x 13'5"

65 - 1 bedroom apartment Kitchen/Dining/Living

66 - 2 bedroom apartment

Bedroom

6.50m x 4.65m

2.90m x 4.10m

Floor plan layouts are not to scale, provide approximate measurements only and are subject to planning. Dimensions, which are taken from the indicated points of measurements only and are subject to planning. Dimensions, which are taken from the indicated points of measurements only and are subject to planning. Dimensions, which are taken from the indicated points of measurements only and are subject to planning. Dimensions, which are taken from the indicated points of measurements only and are subject to planning. Dimensions, which are taken from the indicated points of measurements only and are subject to planning. The provided points of measurements only and are subject to planning. The provided points of measurements only and are subject to planning. The provided points of measurements only and are subject to planning the provided points of the provided poare for guidance only and are not intended to be used for window treatments or items of furniture. Bathroom and kitchen layouts are indicative only and are subject to change. Wardrobe size and position may vary. The information contained within this document does not constitute part of any offer, contract or warranty. Whilst the plans have been prepared with all due care for convenience of the intending purchaser, the information herein is a preliminary guide only.