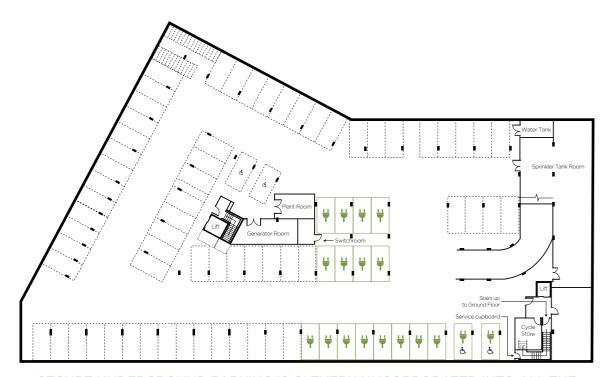

### **PARKING**

- Parking spaces in basement car park
- Electric car charging points available for communal use

### **FUSION APARTMENTS**

BASEMENT PARKING

SECURE UNDERGROUND PARKING IS CLEVERLY INCORPORATED INTO ALL THE APARTMENT BUILDINGS, PROVIDING CONVENIENCE FOR RESIDENTS AND HELPING TO KEEP THE STREETS CLEARER FOR PEDESTRIANS.