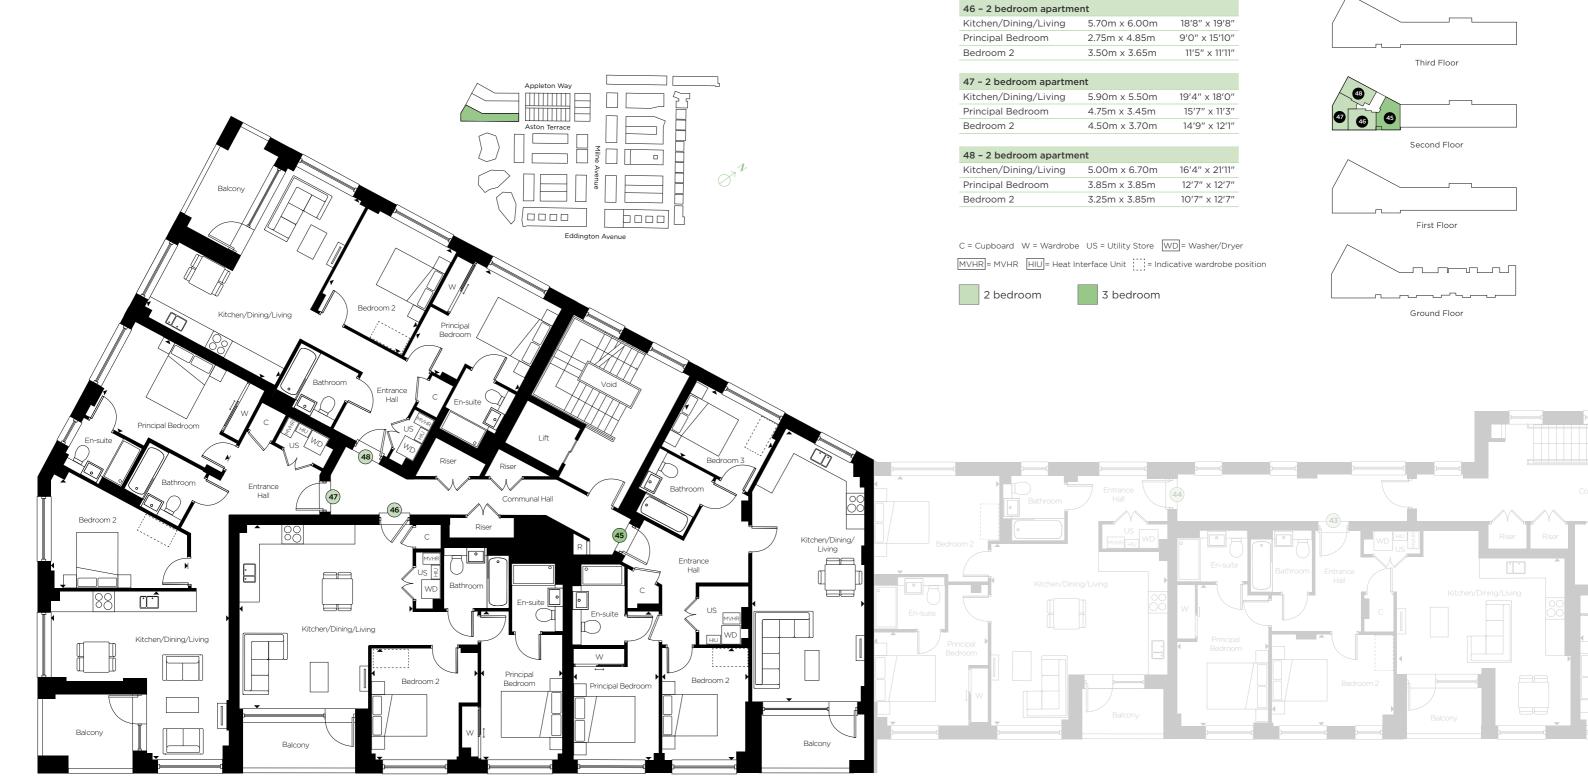

# Building A SECOND FLOOR - WEST

**45 - 3 bedroom apartment**Kitchen/Dining/Living 3

Principal Bedroom

Bedroom 2

Bedroom 3

3.75m x 8.90m

2.85m x 4.85m

2.75m x 3.65m

3.25m x 2.45m

12'3" x 29'2"

9'4" x 15'10"

9'0" x 11'11"

10'7" x 8'0"

Fourth Floor

Floorplan layouts are not to scale, provide approximate measurements only and are subject to planning. Dimensions, which are taken from the indicated points of measurements are for guidance only and are not intended to be used for window treatments or items of furniture. Bathroom and kitchen layouts are indicative only and are subject to change. Wardrobe size and position may vary. The information contained within this document does not constitute part of any offer, contract or warranty. Whilst the plans have been prepared with all due care for convenience of the intending purchaser, the information herein is a preliminary guide only.