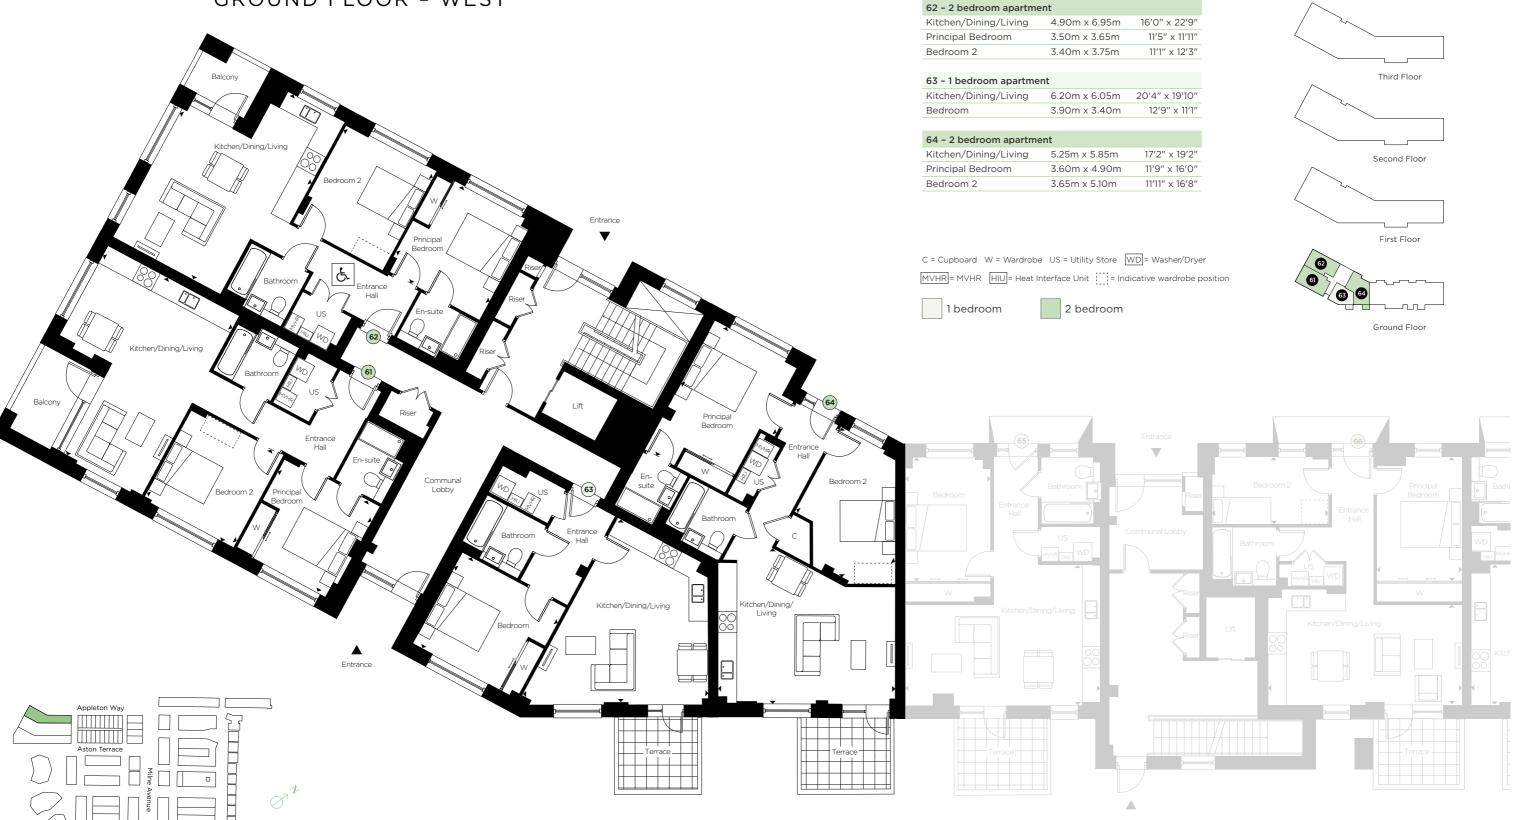

### GROUND FLOOR - WEST

Eddington Avenue

**61 - 2 bedroom apartment**Kitchen/Dining/Living

Principal Bedroom

Bedroom 2

4.80m x 6.70m

3.50m x 3.50m

3.40m x 3.50m

15'8" x 21'11"

11'5" x 11'5"

11'1" x 11'5"

Floorplan layouts are not to scale, provide approximate measurements only and are subject to planning. Dimensions, which are taken from the indicated points of measurements are for guidance only and are not intended to be used for window treatments or items of furniture. Bathroom and kitchen layouts are indicative only and are subject to change. Wardrobe size and position may vary. The information contained within this document does not constitute part of any offer, contract or warranty. Whilst the plans have been prepared with all due care for convenience of the intending purchaser, the information herein is a preliminary guide only.