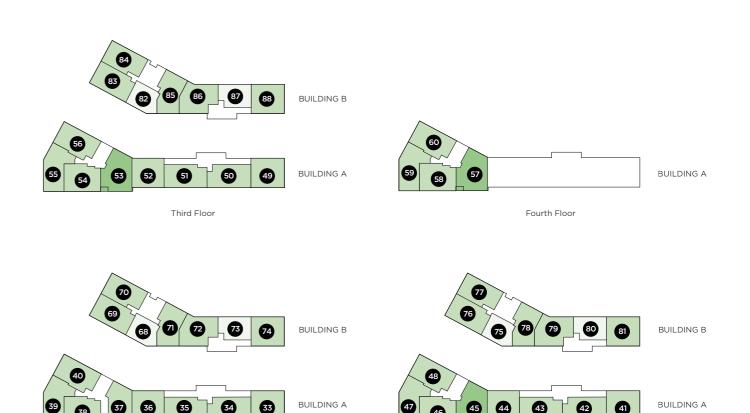

ng on the estate. A separate estate charge will be payable to Portal for their estate management services.

We are unable to accommodate any individual changes, additions or amendments to the specification, layout or plans to any individual home. Please note that it may not be possible to obtain the products as referred to in the specification; in such cases a similar alternative will be provided. Hill reserve the right to make these changes as required.



### **FUSION APARTMENTS**

BASEMENT PARKING



SECURE UNDERGROUND PARKING IS CLEVERLY INCORPORATED INTO ALL THE APARTMENT BUILDINGS, PROVIDING CONVENIENCE FOR RESIDENTS AND HELPING TO KEEP THE STREETS CLEARER FOR PEDESTRIANS.

### **FUSION APARTMENTS**

LANDSCAPED GARDENS





### **FUSION APARTMENTS**

### 1. 2 & 3 BEDROOM APARTMENTS



Second Floor



First Floor







# Building of GROUND FLOOR - WEST



29 - 2 bedroom apartment
Kitchen/Dining/Living

Principal Bedroom

Bedroom 2

6.90m x 5.20m

3.40m x 4.15m

3.25m x 3.85m

22'7" x 17'0"

11'1" x 13'7"

10'7" x 12'7"

Fourth Floor

Floorplan layouts are not to scale, provide approximate measurements only and are subject to planning. Dimensions, which are taken from the indicated points of measurements are for guidance only and are not intended to be used for window treatments or items of furniture. Bathroom and kitchen layouts are indicative only and are subject to change. Wardrobe size and position may vary. The information contained within this document does not constitute part of any offer, contract or warranty. Whilst the plans have been prepared with all due ca