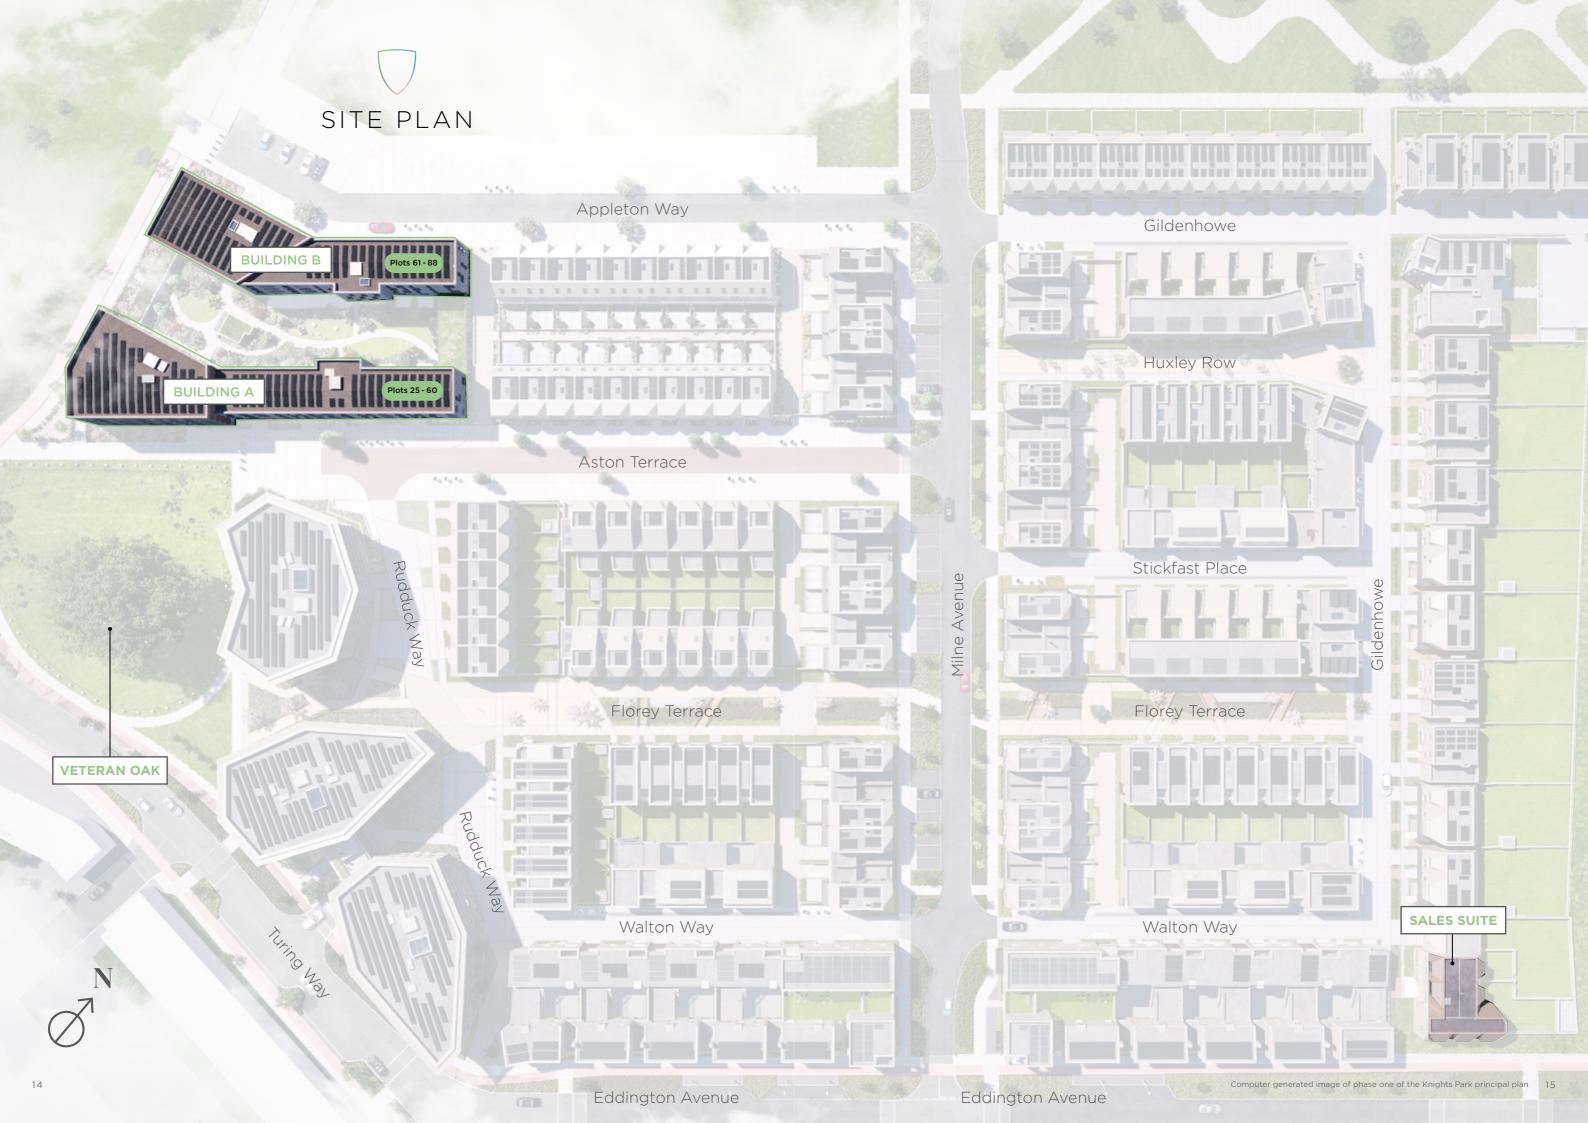

### **FUSION APARTMENTS**

BASEMENT PARKING

SECURE UNDERGROUND PARKING IS CLEVERLY INCORPORATED INTO ALL THE APARTMENT BUILDINGS, PROVIDING CONVENIENCE FOR RESIDENTS AND HELPING TO KEEP THE STREETS CLEARER FOR PEDESTRIANS.

### **FUSION APARTMENTS**

LANDSCAPED GARDENS

### **FUSION APARTMENTS**