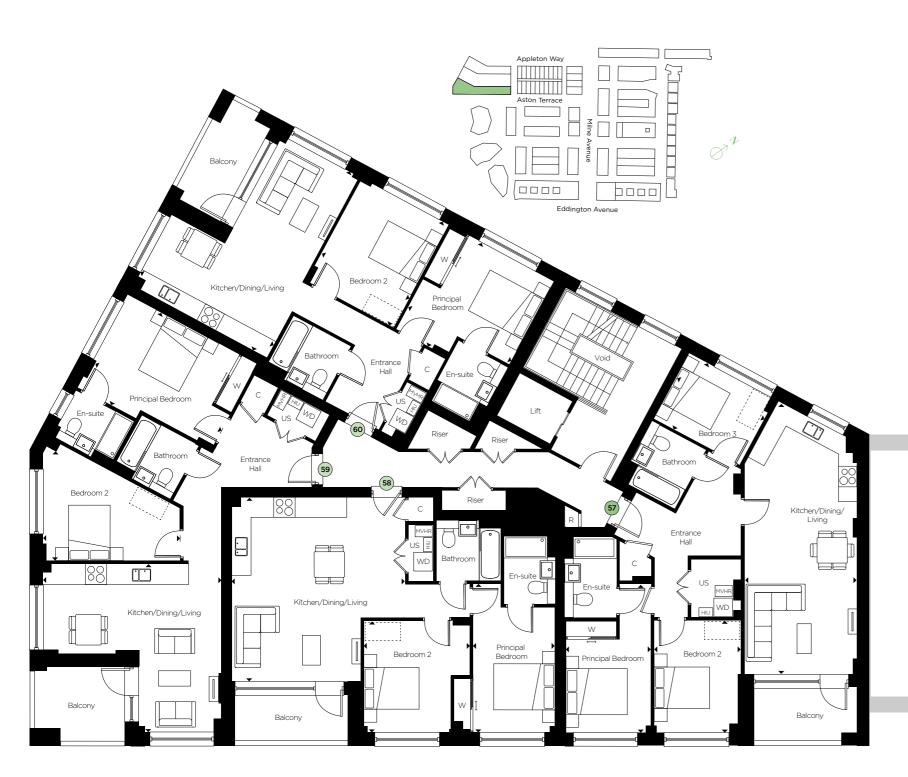

| 57 - 3 bedroom apartme    |                          |                    |
|---------------------------|--------------------------|--------------------|
| Kitchen/Dining/Living     | 3.75m x 8.90m            | 12'3" x 29'2"      |
| Principal Bedroom         | 2.85m x 4.85m            | 9'4" x 15'10"      |
| Bedroom 2                 | 2.75m x 3.65m            | 9'0" x 11'11"      |
| Bedroom 3                 | 3.25m x 2.45m            | 10'7" x 8'0"       |
| 58 - 2 bedroom apartme    | ent                      |                    |
| Kitchen/Dining/Living     | 5.70m x 6.00m            | 18'8" x 19'8"      |
| Principal Bedroom         | 2.75m x 4.85m            | 9'0" x 15'10"      |
| Bedroom 2                 | 3.50m x 3.65m            | 11'5" × 11'11"     |
|                           |                          |                    |
| 59 - 2 bedroom apartme    | ent                      |                    |
| Kitchen/Dining/Living     | 5.90m x 5.50m            | 19'4" x 18'0"      |
| Principal Bedroom         | 4.75m x 3.45m            | 15′7″ x 11′3″      |
| Bedroom 2                 | 4.50m x 3.70m            | 14'9" x 12'1"      |
|                           |                          |                    |
| 60 - 2 bedroom apartme    | ent                      |                    |
| Kitchen/Dining/Living     | 5.00m x 6.70m            | 16'4" x 21'11"     |
| Principal Bedroom         | 3.85m x 3.85m            | 12'7" x 12'7"      |
| Bedroom 2                 | 3.25m x 3.85m            | 10'7" x 12'7"      |
|                           |                          |                    |
|                           |                          |                    |
| C = Cupboard W = Wardrobe | e US = Utility Store V   | WD = Washer/Drye   |
|                           |                          |                    |
| MVHR HIU Heat I           | nterface Unit [ ] = Indi | icative wardrobe p |