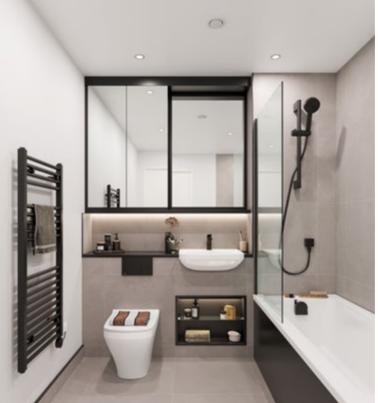

### **BATHROOM**

- White sanitaryware with contemporary matt black brassware
- Bath with shower over and glass screen
- Feature mirror cabinet with LED lighting
- Recessed shower shelf
- Bath panel to match vanity tops
- Large format wall and floor tiles
- Heated black towel rail